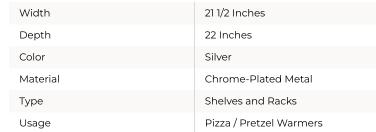

| Project: | Date: | Approval: | Qty: | Item #: 423PDW18SV |
|----------|-------|-----------|------|--------------------|
|          |       |           |      |                    |





## Servit 423PDW18SV 21 1/2" x 22" Stationary Rack for Pizza / Pretzel Warmers

#423PDW18SV

## **FEATURES**

- Perfect for displaying pizzas and hot pretzels
- Fits ServIt 18" pizza / pretzel warmers
- Durable chrome-plated design for lasting use

## **TECHNICAL DATA**





## **Notes & Details**

Replace a broken rack or increase the versatility of your pizza warmer by choosing this ServIt 423PDW18SV square stationary rack! This rack features a square design that is great for holding and displaying pizzas up to 18", wrapped breakfast sandwiches, or hot grab-and-go snacks. It is made of durable chrome-plated metal.

**WARNING:** This product can expose you to chemicals including lead, which are known to the State of California to cause cancer and birth defects or other reproductive harm. For more information, go to <a href="https://www.p65warnings.ca.gov">www.p65warnings.ca.gov</a>.