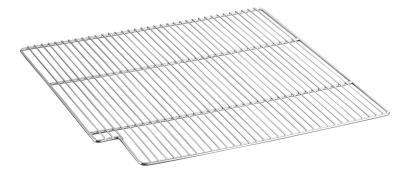

## Servit 423PDW18SV 21 1/2" x 22" Stationary Rack for Pizza / Pretzel Warmers

#423PDW18SV

## **FEATURES**

- Perfect for displaying pizzas and hot pretzels
- Fits ServIt 18" pizza / pretzel warmers
- Durable chrome-plated design for lasting use

## **Notes & Details**

Replace a broken rack or increase the versatility of your pizza warmer by choosing this ServIt 423PDW18SV square stationary rack! This rack features a square design that is great for holding and displaying pizzas up to 18", wrapped breakfast sandwiches, or hot grab-and-go snacks. It is made of durable chrome-plated metal.