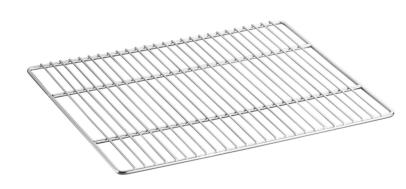

## Servit 423PDW12SV 16 3/4" x 13 1/2" Stationary Rack for Pizza / Pretzel Warmers

#423PDW12SV

## **TECHNICAL DATA**

| Width    | 16 3/4 Inches           |
|----------|-------------------------|
| Depth    | 13 1/2 Inches           |
| Color    | Silver                  |
| Material | Chrome-Plated Metal     |
| Туре     | Shelves and Racks       |
| Usage    | Pizza / Pretzel Warmers |

## **Notes & Details**

Replace a broken rack or increase the versatility of your pizza warmer by choosing this ServIt 423PDW12SV stationary rack! This rack features a square design that is great for holding and displaying pizzas up to 12", wrapped breakfast sandwiches, or hot grab-and-go snacks. It is made of durable chrome-plated metal.