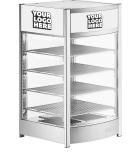

# Servit PDW12D1SC 12" Full-Service Countertop Display Warmer with 4 Shelves and Customizable Panels

#423PDW12D1SC

# **Notes & Details**

Keep your packaged sandwiches, hot dogs, or snacks hot, fresh, and ready to enjoy by choosing this ServIt PDW12D1SC 12" full-service countertop display warmer with 4 shelves and customizable panels. Add this unit to your pizza shop, kiosk, convenience store, concession stand, movie theater, or food truck to hold freshly-made wrapped sandwiches or other hot foods and show them off to your customers. This countertop warmer offers four chrome-plated shelves that can hold pizzas up to 12" or any other hot grab-and-go food. When this warmer is installed on your counter, it will draw in customers with bright LED lighting and panels on three sides of the unit. These panels are customizable to showcase your specific branding.

This unit has four glass sides so customers can see your delicious pies or savory snacks from any angle, and the single glass door allows for simple loading or unloading. The interior of the cabinet features a water pan that provides passive humidity to prevent food from drying out before being served. The adjustable heat control offers a range of 86 to 194 degrees Fahrenheit. It requires a 120V electrical connection, and it has an output of 800W.