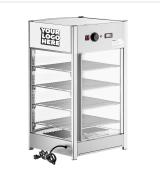

# Servit PDW12D1SC 12" Full-Service Countertop Display Warmer with 4 Shelves and Customizable Panels

#423PDW12D1SC

# **Notes & Details**

Keep your packaged sandwiches, hot dogs, or snacks hot, fresh, and ready to enjoy by choosing this ServIt PDW12D1SC 12" full-service countertop display warmer with 4 shelves and customizable panels. Add this unit to your pizza shop, kiosk, convenience store, concession stand, movie theater, or food truck to hold freshly-made wrapped sandwiches or other hot foods and show them off to your customers. This countertop warmer offers four chrome-plated shelves that can hold pizzas up to 12" or any other hot grab-and-go food. When this warmer is installed on your counter, it will draw in customers with bright LED lighting and panels on three sides of the unit. These panels are customizable to showcase your specific branding.

This unit has four glass sides so customers can see your delicious pies or savory snacks from any angle, and the single glass door allows for simple loading or unloading. The interior of the cabinet features a water pan that provides passive humidity to prevent food from drying out before being served. The adjustable heat control offers a range of 86 to 194 degrees Fahrenheit. It requires a 120V electrical connection, and it has an output of 800W.