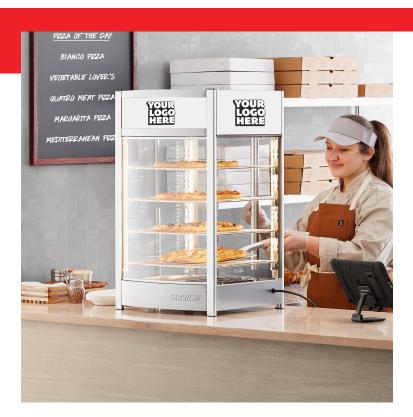

# Servit PDW12D1SC 12" Full-Service Countertop Display Warmer with 4 Shelves and Customizable Panels

#423PDW12D1SC

# **Notes & Details**

Keep your packaged sandwiches, hot dogs, or snacks hot, fresh, and ready to enjoy by choosing this ServIt PDW12D1SC 12" full-service countertop display warmer with 4 shelves and customizable panels. Add this unit to your pizza shop, kiosk, convenience store, concession stand, movie theater, or food truck to hold freshly-made wrapped sandwiches or other hot foods and show them off to your customers. This countertop warmer offers four chrome-plated shelves that can hold pizzas up to 12" or any other hot grab-and-go food. When this warmer is installed on your counter, it will draw in customers with bright LED lighting and panels on three sides of the unit. These panels are customizable to showcase your specific branding.

This unit has four glass sides so customers can see your delicious pies or savory snacks from any angle, and the single glass door allows for simple loading or unloading. The interior of the cabinet features a water pan that provides passive humidity to prevent food from drying out before being served. The adjustable heat control offers a range of 86 to 194 degrees Fahrenheit. It requires a 120V electrical connection, and it has an output of 800W.