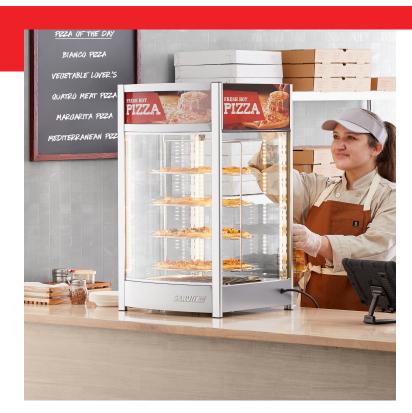

# Servit PDW12D1 12" Full-Service Pizza Warmer with 4-Shelf Rotating Rack

#423PDW12D1

#### **FEATURES**

- Includes a chrome plated 4-shelf rotating pizza rack; holds pizzas up to יכו
- LED lights and 3-sided decals provide elegant merchandising
- Single door design for full service applications
- Includes a water pan for passive humidity control to prevent dryness
- Temperature range of 86-194 degrees Fahrenheit; 120V, 800W

### **Notes & Details**

Keep your pizzas hot, fresh, and ready to enjoy by choosing this ServIt PDW12D1 12" pizza warmer with 1 door and a 4-shelf rotating rack. Add this unit to your pizza shop, kiosk, concession stand, or food truck to hold freshly-made pizzas and show them off to your customers. This pizza warmer offers a chrome-plated rotating rack that can hold up to (4) 12" pizzas and draws in customers with bright LED lighting and decals on three sides of the unit. It has four glass sides so customers can see your delicious pies from any angle, and the single glass door allows simple loading or unloading.

Inside, the cabinet features a water pan that provides passive humidity to prevent food from drying out before being served. The adjustable heat control offers a range of 86-194 degrees Fahrenheit. It requires a 120V electrical connection and has an output of 800W.