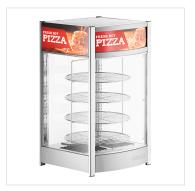

# Servit PDW12D1 12" Full-Service Pizza Warmer with 4-Shelf Rotating Rack

#423PDW12D1

#### **FEATURES**

- Includes a chrome plated 4-shelf rotating pizza rack; holds pizzas up to יכו
- LED lights and 3-sided decals provide elegant merchandising
- Single door design for full service applications
- Includes a water pan for passive humidity control to prevent dryness
- Temperature range of 86-194 degrees Fahrenheit; 120V, 800W

### **Notes & Details**

Keep your pizzas hot, fresh, and ready to enjoy by choosing this ServIt PDW12D1 12" pizza warmer with 1 door and a 4-shelf rotating rack. Add this unit to your pizza shop, kiosk, concession stand, or food truck to hold freshly-made pizzas and show them off to your customers. This pizza warmer offers a chrome-plated rotating rack that can hold up to (4) 12" pizzas and draws in customers with bright LED lighting and decals on three sides of the unit. It has four glass sides so customers can see your delicious pies from any angle, and the single glass door allows simple loading or unloading.