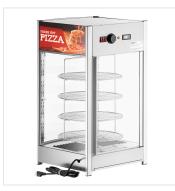

# Servit PDW12D1 12" Full-Service Pizza Warmer with 4-Shelf Rotating Rack

#423PDW12D1

#### **FEATURES**

- Includes a chrome plated 4-shelf rotating pizza rack; holds pizzas up to יכו
- LED lights and 3-sided decals provide elegant merchandising
- Single door design for full service applications
- Includes a water pan for passive humidity control to prevent dryness
- Temperature range of 86-194 degrees Fahrenheit; 120V, 800W

### **Notes & Details**

Keep your pizzas hot, fresh, and ready to enjoy by choosing this ServIt PDW12D1 12" pizza warmer with 1 door and a 4-shelf rotating rack. Add this unit to your pizza shop, kiosk, concession stand, or food truck to hold freshly-made pizzas and show them off to your customers. This pizza warmer offers a chrome-plated rotating rack that can hold up to (4) 12" pizzas and draws in customers with bright LED lighting and decals on three sides of the unit. It has four glass sides so customers can see your delicious pies from any angle, and the single glass door allows simple loading or unloading.