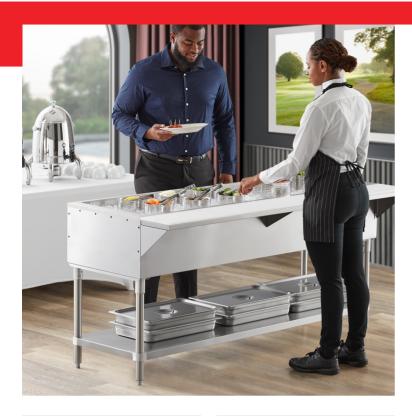

## ServIt CFT5 Stainless Steel 5 Pan Ice-Cooled **Cold Food Table with Undershelf**

#423CFT5

# **Notes & Details**

Chill your seafood, salad ingredients, fruits, and other cold products for hours with this ServIt CFT5 stainless steel 5 pan ice-cooled cold food table! Its spacious ice well allows you to place (5) 12" x 20" food pans, or multiple food pans of various sizes, which increases its versatility to perform in self-serve or staff-serve applications. The ice pan slopes down to a 1" IPS drain to facilitate smooth, hassle-free drainage of melted ice and simplify clean up for staff. The pan features fiberglass insulation to guarantee maximum temperature retention and product longevity. An 8" x 71 3/8" white thermoplastic cutting board is included with this table, ensuring you will have a convenient place for preparing food!

The top and bowl of this unit are constructed with 20-gauge 304 stainless steel, which ensures long-term durability in commercial environments while remaining easy to clean. This ice-cooled cold food table also features a 20-gauge undershelf with galvanized steel sockets to provide additional, easy-to-access storage for cooking equipment and supplies. The stainless steel legs provide a sturdy base to support your cold food table with ease!