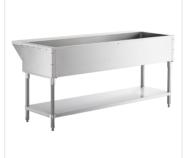

## ServIt CFT5 Stainless Steel 5 Pan Ice-Cooled **Cold Food Table with Undershelf**

#423CFT5

# **Notes & Details**

Chill your seafood, salad ingredients, fruits, and other cold products for hours with this ServIt CFT5 stainless steel 5 pan ice-cooled cold food table! Its spacious ice well allows you to place (5) 12" x 20" food pans, or multiple food pans of various sizes, which increases its versatility to perform in self-serve or staff-serve applications. The ice pan slopes down to a 1" IPS drain to facilitate smooth, hassle-free drainage of melted ice and simplify clean up for staff. The pan features fiberglass insulation to guarantee maximum temperature retention and product longevity. An 8" x 71 3/8" white thermoplastic cutting board is included with this table, ensuring you will have a convenient place for preparing food!