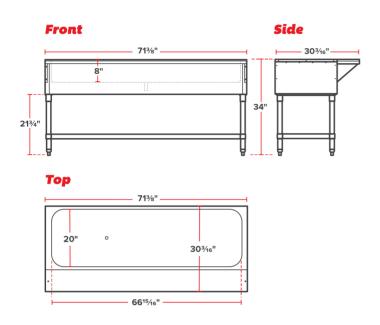

#### **TECHNICAL DATA**

| Width                  | 71 3/8 Inches   |
|------------------------|-----------------|
| Depth                  | 30 3/16 Inches  |
| Height                 | 34 Inches       |
| Interior Width         | 66 15/16 Inches |
| Interior Depth         | 20 Inches       |
| Interior Height        | 8 Inches        |
| Base Style             | Undershelf      |
| Features               | NSF Listed      |
| Full Size Pan Capacity | 5               |

## **Plan View**