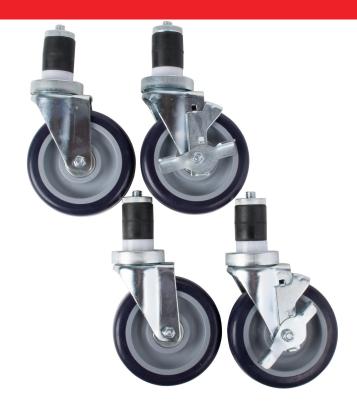

## Servit 5" Heavy Duty Swivel Stem Polyurethane Steam Table Casters - 4/Set

#423CASTER4

## **FEATURES**

- Compatible with a wide range of work tables and equipment stands
- Includes 4 casters (2 with brakes)
- · Creates mobility for easy cleaning or service
- Raises equipment or tables by 6"
- · Heavy-duty polyurethane design; 1,200 lb. capacity

## **Notes & Details**

These ServIt heavy-duty 5" polyurethane casters help turn your ServIt steam table into a mobile station. Unlike a stationary table, a unit on wheels makes it easier to relocate for use or cleaning. This pack includes 4 casters, 2 of which feature brakes. The brakes also secure the unit in place for stationary applications, such as meal service or clean-up. As a result, the caster provides maximum versatility. And, with a 300 lb. weight capacity, the casters provide excellent durability for heavy-duty needs.