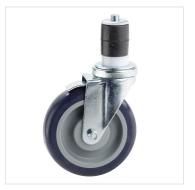

## Servit 5" Heavy Duty Swivel Stem Polyurethane Steam Table Casters - 4/Set

#423CASTER4

## **FEATURES**

- Compatible with a wide range of work tables and equipment stands
- Includes 4 casters (2 with brakes)
- · Creates mobility for easy cleaning or service
- Raises equipment or tables by 6"
- · Heavy-duty polyurethane design; 1,200 lb. capacity

## **Notes & Details**

These ServIt heavy-duty 5" polyurethane casters help turn your ServIt steam table into a mobile station. Unlike a stationary table, a unit on wheels makes it easier to relocate for use or cleaning. This pack includes 4 casters, 2 of which feature brakes. The brakes also secure the unit in place for stationary applications, such as meal service or clean-up. As a result, the caster provides maximum versatility. And, with a 300 lb. weight capacity, the casters provide excellent durability for heavy-duty needs.