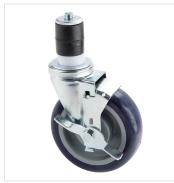

## Servit 5" Heavy Duty Swivel Stem Polyurethane Steam Table Casters - 4/Set

#423CASTER4

## **FEATURES**

- Compatible with a wide range of work tables and equipment stands
- Includes 4 casters (2 with brakes)
- · Creates mobility for easy cleaning or service
- Raises equipment or tables by 6"
- · Heavy-duty polyurethane design; 1,200 lb. capacity

## **Notes & Details**

These ServIt heavy-duty 5" polyurethane casters help turn your ServIt steam table into a mobile station. Unlike a stationary table, a unit on wheels makes it easier to relocate for use or cleaning. This pack includes 4 casters, 2 of which feature brakes. The brakes also secure the unit in place for stationary applications, such as meal service or clean-up. As a result, the caster provides maximum versatility. And, with a 300 lb. weight capacity, the casters provide excellent durability for heavy-duty needs.