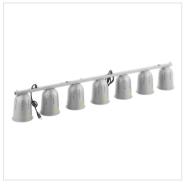

#### **TECHNICAL DATA**

| Width             | 56 5/8 Inches   |
|-------------------|-----------------|
| Depth             | 8 11/16 Inches  |
| Height            | 6 1/2 Inches    |
| Power Cord Length | 62 15/16 Inches |
| Phase             | 1 Phase         |
| Voltage           | 120 Volts       |
| Wattage           | 1750 Watts      |
| Bulb Color        | Clear           |
| Control Type      | On/Off          |
| Finish            | Silver          |

## **TECHNICAL DATA**

| Installation Type | Suspended           |
|-------------------|---------------------|
| Material          | Powder Coated Metal |
| Number of Bulbs   | 7 Bulbs             |
| Plug Type         | NEMA 5-15P          |
| Style             | Fixed Arm           |
| Туре              | Hanging Bar Lamps   |

This warmer lamp kit is made of heavy-duty powder-coated aluminum to withstand the daily demands of your busy fast food restaurant, concession stand, or snack bar. The lamp features 4 easy-to-use on / off switches, for added independent control over multiple dishes at once. The kit includes a 4 bulb lamp and a 3 bulb lamp for a total of 7 clear, 250W bulbs, and 2 separate cord and plug sets. This food warmer requires a 120V electrical connection and has an output of 1750W.