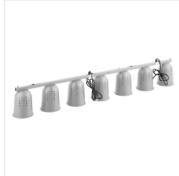

#### **TECHNICAL DATA**

| Width             | 56 5/8 Inches   |
|-------------------|-----------------|
| Depth             | 8 11/16 Inches  |
| Height            | 6 1/2 Inches    |
| Power Cord Length | 62 15/16 Inches |
| Phase             | 1 Phase         |
| Voltage           | 120 Volts       |
| Wattage           | 1750 Watts      |
| Bulb Color        | Clear           |
| Control Type      | On/Off          |
| Finish            | Silver          |

## **TECHNICAL DATA**

| Installation Type | Suspended           |
|-------------------|---------------------|
| Material          | Powder Coated Metal |
| Number of Bulbs   | 7 Bulbs             |
| Plug Type         | NEMA 5-15P          |
| Style             | Fixed Arm           |
| Туре              | Hanging Bar Lamps   |

This warmer lamp kit is made of heavy-duty powder-coated aluminum to withstand the daily demands of your busy fast food restaurant, concession stand, or snack bar. The lamp features 4 easy-to-use on / off switches, for added independent control over multiple dishes at once. The kit includes a 4 bulb lamp and a 3 bulb lamp for a total of 7 clear, 250W bulbs, and 2 separate cord and plug sets. This food warmer requires a 120V electrical connection and has an output of 1750W.