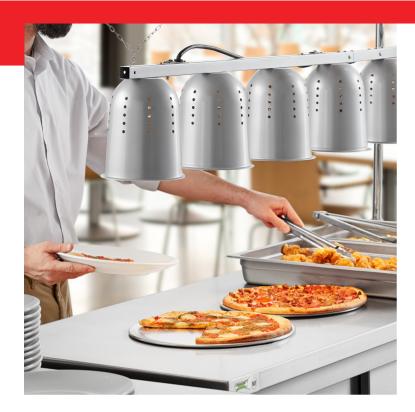

# **Notes & Details**

Keep your beautifully baked breads, savory steamed vegetables, or freshly fried sides fresh and ready to serve at your buffet, banquet hall, or cafeteria with the ServIt BLS-7 suspension bar 7 bulb heat lamp kit! This heat lamp is quite versatile thanks to its suspended design, so you can keep the food warm and ready for service without using up vital countertop space. When the food is in view, you can keep an eye on the intensity of the heat reaching your food to prevent over-drying.

This warmer lamp kit is made of heavy-duty powder-coated aluminum to withstand the daily demands of your busy fast food restaurant, concession stand, or snack bar. The lamp features 4 easy-to-use on / off switches, for added independent control over multiple dishes at once. The kit includes a 4 bulb lamp and a 3 bulb lamp for a total of 7 clear, 250W bulbs, and 2 separate cord and plug sets. This food warmer requires a 120V electrical connection and has an output of 1750W.