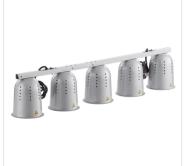

# Servit BLS-5 Suspension Bar 5 Bulb Heat Lamp - 120V, 1250W

#423BLS5

#### **FEATURES**

- Suspended model saves valuable counter space
- 5 clear, 250W infrared bulbs included •
- Easy way to attractively display food while keeping it warm
- Powder-coated shade is scratch-resistant and easy to clean •
- Simple on / off control is easy for any employee to use; 120V, 1250W •