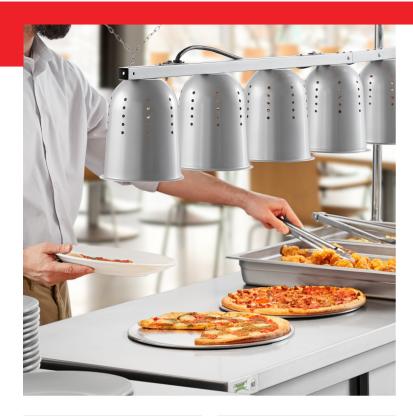

# **Notes & Details**

Keep your beautifully baked breads, savory steamed vegetables, or freshly fried sides fresh and ready to serve at your buffet, banquet hall, or cafeteria with the ServIt BLS-5 suspension bar 5 bulb heat lamp! This heat lamp is quite versatile thanks to its suspended design, so you can keep the food warm and ready for service without using up vital countertop space. When the food is in view, you can keep an eye on the intensity of the heat reaching your food to prevent over-drying.

This warmer lamp is made of heavy-duty, powder-coated aluminum to withstand the daily demands of your busy fast food restaurant, concession stand, or snack bar. The lamp features 3 easy-to-use on / off switches, for added independent control over multiple dishes at once. The kit includes a 2 bulb lamp and a 3 bulb lamp for a total of 5 clear, 250W bulbs, and 2 separate cord and plug sets. This food warmer requires a 120V electrical connection and has an output of 1250W.