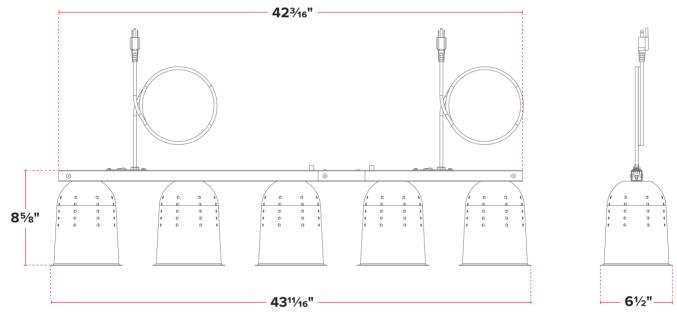

#### **TECHNICAL DATA**

| Width             | 37 1/5 Inches   |
|-------------------|-----------------|
| Depth             | 8 11/16 Inches  |
| Height            | 6 1/2 Inches    |
| Power Cord Length | 62 15/16 Inches |
| Phase             | 1 Phase         |
| Voltage           | 120 Volts       |
| Wattage           | 1250 Watts      |
| Bulb Color        | Clear           |
| Control Type      | On/Off          |
| Finish            | Silver          |

#### **TECHNICAL DATA**

| Installation Type | Suspended                               |
|-------------------|-----------------------------------------|
| Material          | Powder Coated Metal                     |
| Number of Bulbs   | 5 Bulbs                                 |
| Plug Type         | NEMA 5-15P                              |
| Style             | Fixed Arm                               |
| Туре              | Hanging Bar Lamps<br>Hanging Heat Lamps |