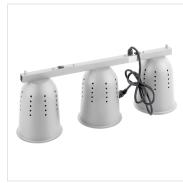

# Servit BLS-3 Suspension Bar 3 Bulb Heat Lamp - 120V, 750W

#423BLS3

#### **FEATURES**

- Suspended model saves valuable counter space
- 3 clear, 250W infrared bulbs included
- Easy way to attractively display food while keeping it warm
- Powder-coated shade is scratch-resistant and easy to clean
- Simple on / off control is easy for any employee to use; 120V, 750W

## **TECHNICAL DATA**

| Width             | 23 5/8 Inches   |
|-------------------|-----------------|
| Depth             | 8 11/16 Inches  |
| Height            | 6 1/2 Inches    |
| Power Cord Length | 62 15/16 Inches |
| Phase             | 1 Phase         |
| Voltage           | 120 Volts       |
| Wattage           | 750 Watts       |
| Bulb Color        | Clear           |
| Control Type      | On/Off          |
| Finish            | Silver          |

## **TECHNICAL DATA**

| Installation Type | Suspended                       |
|-------------------|---------------------------------|
| Material          | Powder Coated Metal             |
| Number of Bulbs   | 3 Bulbs                         |
| Style             | Fixed Arm                       |
| Туре              | Hanging Bar Lamps<br>Heat Lamps |