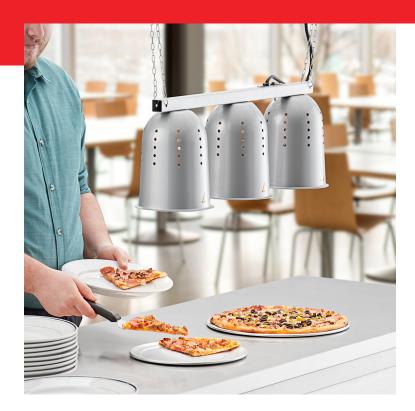

# Servit BLS-3 Suspension Bar 3 Bulb Heat Lamp - 120V, 750W

#423BLS3

# **Notes & Details**

Keep your beautifully baked breads, savory steamed vegetables, or freshly fried sides fresh and ready to serve at your buffet, banquet hall, or cafeteria with the ServIt BLS-3 suspension bar 3 bulb heat lamp! This heat lamp is quite versatile thanks to its suspended design, so you can keep the food warm and ready for service without using up vital countertop space. When the food is in view, you can keep an eye on the intensity of the heat reaching your food to prevent over-drying.

This warmer lamp is made of heavy-duty powder-coated aluminum to withstand the daily demands of your busy fast food restaurant, concession stand, or snack bar. The lamp features 2 easy-to-use on / off switches, for added independent control over multiple dishes at once. Three clear, 250W bulbs are included. This food warmer requires a 120V electrical connection and has an output of 750W.