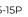

## **TECHNICAL DATA**

| Width             | 23 5/8 Inches   |
|-------------------|-----------------|
| Depth             | 8 11/16 Inches  |
| Height            | 6 1/2 Inches    |
| Power Cord Length | 62 15/16 Inches |
| Phase             | 1 Phase         |
| Voltage           | 120 Volts       |
| Wattage           | 750 Watts       |
| Bulb Color        | Clear           |
| Control Type      | On/Off          |
| Finish            | Silver          |

## **TECHNICAL DATA**

| Installation Type | Suspended                       |
|-------------------|---------------------------------|
| Material          | Powder Coated Metal             |
| Number of Bulbs   | 3 Bulbs                         |
| Style             | Fixed Arm                       |
| Туре              | Hanging Bar Lamps<br>Heat Lamps |