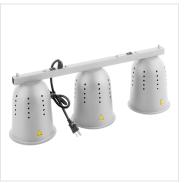

# Servit BLS-3 Suspension Bar 3 Bulb Heat Lamp - 120V, 750W

#423BLS3

#### **FEATURES**

- Suspended model saves valuable counter space
- 3 clear, 250W infrared bulbs included
- Easy way to attractively display food while keeping it warm
- Powder-coated shade is scratch-resistant and easy to clean
- Simple on / off control is easy for any employee to use; 120V, 750W

## **TECHNICAL DATA**

| Width             | 23 5/8 Inches   |
|-------------------|-----------------|
| Depth             | 8 11/16 Inches  |
| Height            | 6 1/2 Inches    |
| Power Cord Length | 62 15/16 Inches |
| Phase             | 1 Phase         |
| Voltage           | 120 Volts       |
| Wattage           | 750 Watts       |
| Bulb Color        | Clear           |
| Control Type      | On/Off          |
| Finish            | Silver          |

## **TECHNICAL DATA**

| Installation Type | Suspended                       |
|-------------------|---------------------------------|
| Material          | Powder Coated Metal             |
| Number of Bulbs   | 3 Bulbs                         |
| Style             | Fixed Arm                       |
| Туре              | Hanging Bar Lamps<br>Heat Lamps |