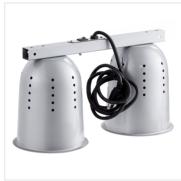

### **FEATURES**

- Suspended model saves valuable counter space
- 2 clear, 250W infrared bulbs included
- Easy way to attractively display food while keeping it warm
- Powder-coated shade is scratch-resistant and easy to clean
- Simple on / off control is easy for any employee to use; 120V, 500W

### **TECHNICAL DATA**

| Width             | 14 1/4 Inches   |
|-------------------|-----------------|
| Depth             | 8 11/16 Inches  |
| Height            | 6 1/2 Inches    |
| Power Cord Length | 62 15/16 Inches |
| Phase             | 1 Phase         |
| Voltage           | 120 Volts       |
| Wattage           | 500 Watts       |
| Bulb Color        | Clear           |
| Control Type      | On/Off          |
| Finish            | Silver          |

### **TECHNICAL DATA**

| Installation Type | Suspended                            |
|-------------------|--------------------------------------|
| Material          | Powder Coated Metal                  |
| Number of Bulbs   | 2 Bulbs                              |
| Plug Type         | NEMA 5-15P                           |
| Style             | Fixed Arm                            |
| Туре              | Hanging Bar Lamps Hanging Heat Lamps |