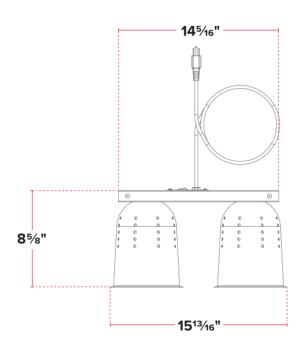

### **TECHNICAL DATA**

| Width             | 14 1/4 Inches   |
|-------------------|-----------------|
| Depth             | 8 11/16 Inches  |
| Height            | 6 1/2 Inches    |
| Power Cord Length | 62 15/16 Inches |
| Phase             | 1 Phase         |
| Voltage           | 120 Volts       |
| Wattage           | 500 Watts       |
| Bulb Color        | Clear           |
| Control Type      | On/Off          |
| Finish            | Silver          |

# **Plan View**

423BLS2