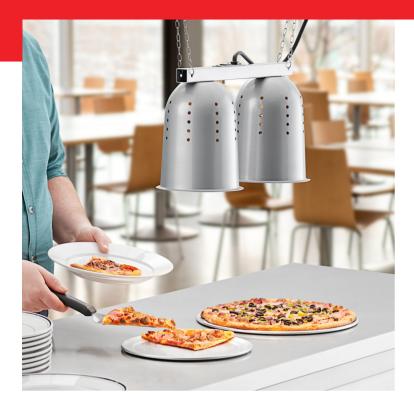

# **Notes & Details**

Keep your beautifully baked breads, savory steamed vegetables, or freshly fried sides fresh and ready to serve at your buffet, banquet hall, or cafeteria with the ServIt BLS-2 suspension bar 2 bulb heat lamp! This heat lamp is quite versatile thanks to its suspended design, so you can keep the food warm and ready for service without using up vital countertop space. When the food is in view, you can keep an eye on the intensity of the heat reaching your food to prevent over-drying.

This warmer lamp is made of heavy-duty, powder-coated aluminum to withstand the daily demands of your busy fast food restaurant, concession stand, or snack bar. The lamp features an easy-to-use on / off switch that operates both bulbs. Two clear, 250W bulbs are included. This food warmer requires a 120V electrical connection and has an output of 500W.