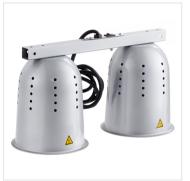

### **FEATURES**

- Suspended model saves valuable counter space
- 2 clear, 250W infrared bulbs included
- Easy way to attractively display food while keeping it warm
- Powder-coated shade is scratch-resistant and easy to clean
- Simple on / off control is easy for any employee to use; 120V, 500W

### **TECHNICAL DATA**

| Width             | 14 1/4 Inches   |
|-------------------|-----------------|
| Depth             | 8 11/16 Inches  |
| Height            | 6 1/2 Inches    |
| Power Cord Length | 62 15/16 Inches |
| Phase             | 1 Phase         |
| Voltage           | 120 Volts       |
| Wattage           | 500 Watts       |
| Bulb Color        | Clear           |
| Control Type      | On/Off          |
| Finish            | Silver          |

### **TECHNICAL DATA**

| Installation Type | Suspended                            |
|-------------------|--------------------------------------|
| Material          | Powder Coated Metal                  |
| Number of Bulbs   | 2 Bulbs                              |
| Plug Type         | NEMA 5-15P                           |
| Style             | Fixed Arm                            |
| Туре              | Hanging Bar Lamps Hanging Heat Lamps |