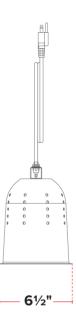

### **TECHNICAL DATA**

| Width             | 14 1/4 Inches   |
|-------------------|-----------------|
| Depth             | 8 11/16 Inches  |
| Height            | 6 1/2 Inches    |
| Power Cord Length | 62 15/16 Inches |
| Phase             | 1 Phase         |
| Voltage           | 120 Volts       |
| Wattage           | 500 Watts       |
| Bulb Color        | Clear           |
| Control Type      | On/Off          |
| Finish            | Silver          |