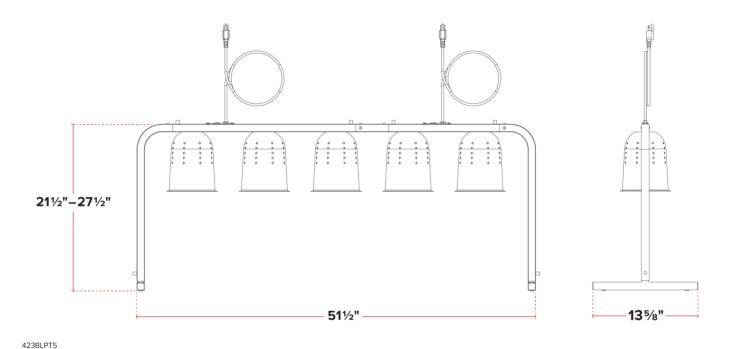

#### **TECHNICAL DATA**

| Width                | 47 1/4 Inches          |
|----------------------|------------------------|
| Depth                | 13 3/4 Inches          |
| Height               | 21 1/4 - 27 3/8 Inches |
| Power Cord Length    | 63 Inches              |
| Phase                | 1 Phase                |
| Voltage              | 120 Volts              |
| Wattage              | 1250 Watts             |
| Bulb Color           | Clear                  |
| Clearance Under Bulb | 12 1/2 - 18 5/8 Inches |
| Color                | Silver                 |

#### **TECHNICAL DATA**

| Control Type      | On/Off              |
|-------------------|---------------------|
| Finish            | Silver              |
| Installation Type | Freestanding        |
| Material          | Powder Coated Metal |
| Number of Bulbs   | 5 Bulbs             |
| Plug Type         | NEMA 5-15P          |
| Style             | Adjustable Arm      |
| Туре              | Heat Lamps          |