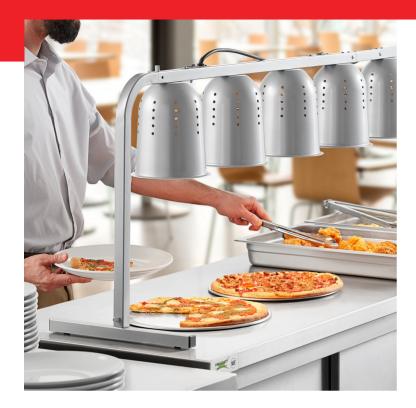

## **Notes & Details**

Keep your beautifully baked breads, savory steamed vegetables, or freshly fried sides fresh and ready to serve at your buffet, banquet hall, or cafeteria with the ServIt BLPT-5 pass through 5 bulb heat lamp! This heat lamp is quite versatile thanks to its countertop design, so you can keep the food warm directly in the serving area. When the food is in view, you can keep an eye on the intensity of the heat reaching your food to prevent over-drying.

This warmer lamp is made of heavy-duty, powder-coated aluminum to withstand the daily demands of your busy fast food restaurant, concession stand, or snack bar. The lamp features 3 easy-to-use on / off switches, for added independent control over multiple dishes at once. The kit includes a 2 bulb lamp and a 3 bulb lamp for a total of 5 clear, 250W bulbs, and 2 separate cord and plug sets. This food warmer requires a 120V electrical connection and has an output of 1250W.