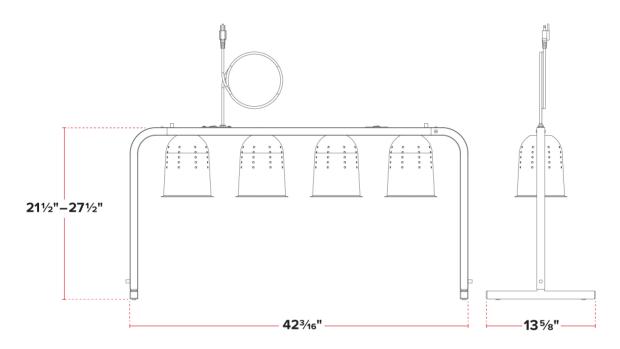

#### **TECHNICAL DATA**

| Width                | 42 1/2 Inches          |
|----------------------|------------------------|
| Depth                | 13 3/4 Inches          |
| Height               | 21 1/4 - 27 3/8 Inches |
| Power Cord Length    | 63 Inches              |
| Phase                | 1 Phase                |
| Voltage              | 120 Volts              |
| Wattage              | 1000 Watts             |
| Bulb Color           | Clear                  |
| Clearance Under Bulb | 12 1/2 - 18 5/8 Inches |
| Color                | Silver                 |