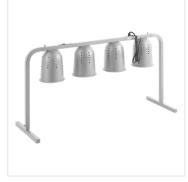

## **Notes & Details**

Keep your beautifully baked breads, savory steamed vegetables, or freshly fried sides fresh and ready to serve at your buffet, banquet hall, or cafeteria with the ServIt BLPT-4 pass through 4 bulb heat lamp! This heat lamp is quite versatile thanks to its countertop design, so you can keep the food warm directly in the serving area. When the food is in view, you can keep an eye on the intensity of the heat reaching your food to prevent over-drying.

This warmer lamp is made of heavy-duty powder-coated aluminum to withstand the daily demands of your busy fast food restaurant, concession stand, or snack bar. The lamp features 2 easy-to-use on / off switches, for added independent control over multiple dishes at once. Four clear, 250W bulbs are included. This food warmer requires a 120V electrical connection and has an output of 1000W.