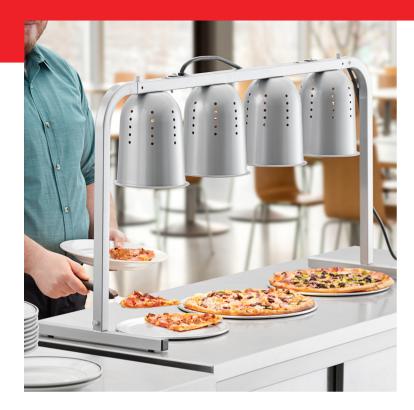

## **Notes & Details**

Keep your beautifully baked breads, savory steamed vegetables, or freshly fried sides fresh and ready to serve at your buffet, banquet hall, or cafeteria with the ServIt BLPT-4 pass through 4 bulb heat lamp! This heat lamp is quite versatile thanks to its countertop design, so you can keep the food warm directly in the serving area. When the food is in view, you can keep an eye on the intensity of the heat reaching your food to prevent over-drying.

This warmer lamp is made of heavy-duty powder-coated aluminum to withstand the daily demands of your busy fast food restaurant, concession stand, or snack bar. The lamp features 2 easy-to-use on / off switches, for added independent control over multiple dishes at once. Four clear, 250W bulbs are included. This food warmer requires a 120V electrical connection and has an output of 1000W.