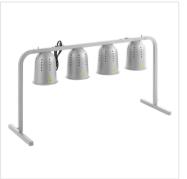

## **Notes & Details**

Keep your beautifully baked breads, savory steamed vegetables, or freshly fried sides fresh and ready to serve at your buffet, banquet hall, or cafeteria with the ServIt BLPT-4 pass through 4 bulb heat lamp! This heat lamp is quite versatile thanks to its countertop design, so you can keep the food warm directly in the serving area. When the food is in view, you can keep an eye on the intensity of the heat reaching your food to prevent over-drying.

This warmer lamp is made of heavy-duty powder-coated aluminum to withstand the daily demands of your busy fast food restaurant, concession stand, or snack bar. The lamp features 2 easy-to-use on / off switches, for added independent control over multiple dishes at once. Four clear, 250W bulbs are included. This food warmer requires a 120V electrical connection and has an output of 1000W.