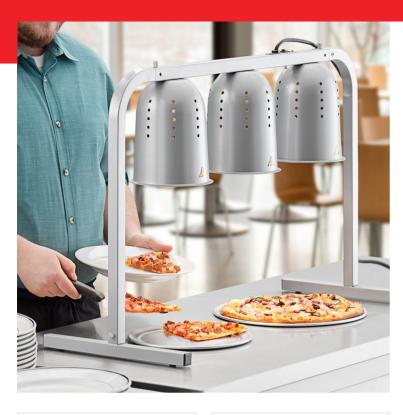

# **Notes & Details**

Keep your beautifully baked breads, savory steamed vegetables, or freshly fried sides fresh and ready to serve at your buffet, banquet hall, or cafeteria with the ServIt BLPT-3 pass through 3 bulb heat lamp! This heat lamp is quite versatile thanks to its countertop design, so you can keep the food warm directly in the serving area. When the food is in view, you can keep an eye on the intensity of the heat reaching your food to prevent over-drying.

This warmer lamp is made of heavy-duty powder-coated aluminum to withstand the daily demands of your busy fast food restaurant, concession stand, or snack bar. The lamp features 2 easy-to-use on / off switches, for added independent control over multiple dishes at once. Three clear, 250W bulbs are included. This food warmer requires a 120V electrical connection and has an output of 750W.