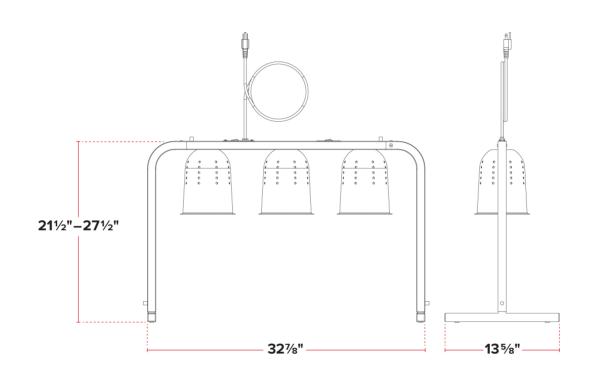

## **TECHNICAL DATA**

| Width                | 23 5/8 Inches          |
|----------------------|------------------------|
| Depth                | 13 3/4 Inches          |
| Height               | 21 1/4 - 27 3/8 Inches |
| Power Cord Length    | 63 Inches              |
| Phase                | 1 Phase                |
| Voltage              | 120 Volts              |
| Wattage              | 750 Watts              |
| Bulb Color           | Clear                  |
| Clearance Under Bulb | 12 1/2 - 18 5/8 Inches |
| Color                | Silver                 |