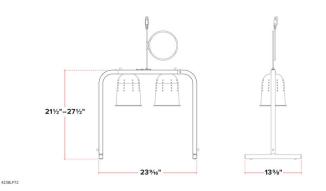

#### **TECHNICAL DATA**

| Width                | 23 5/8 Inches          |
|----------------------|------------------------|
| Depth                | 13 3/4 Inches          |
| Height               | 18 5/8 - 21 1/4 Inches |
| Power Cord Length    | 63 Inches              |
| Phase                | 1 Phase                |
| Voltage              | 120 Volts              |
| Wattage              | 500 Watts              |
| Bulb Color           | Clear                  |
| Clearance Under Bulb | 12 1/2 - 18 5/8 Inches |
| Color                | Silver                 |

# **Plan View**