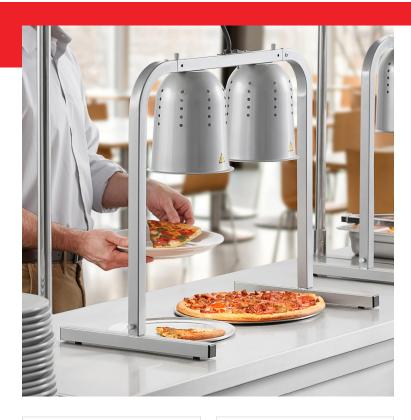

## **Notes & Details**

Keep your beautifully baked breads, savory steamed vegetables, or freshly fried sides fresh and ready to serve at your buffet, banquet hall, or cafeteria with the ServIt BLPT-2 pass through 2 bulb heat lamp! This heat lamp is quite versatile thanks to its countertop design, so you can keep the food warm directly in the serving area. When the food is in view, you can keep an eye on the intensity of the heat reaching your food to prevent over-drying.

This warmer lamp is made of heavy-duty, powder-coated aluminum to withstand the daily demands of your busy fast food restaurant, concession stand, or snack bar. The lamp features an easy-to-use on / off switch that operates both bulbs. Two clear, 250W bulbs are included. This food warmer requires a 120V electrical connection and has an output of 500W.