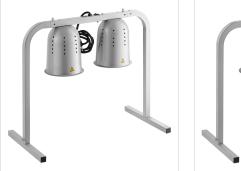

### **FEATURES**

- Countertop unit with adjustable height provides perfect heat intensity • for a variety of fried foods
- 2 clear, shatterproof, 250W infrared bulbs included .
- . Durable metal construction provides excellent durability at an exceptional price
- Powder-coated shade is scratch-resistant and easy to clean .
- . Simple on / off control is easy for any employee to use; 120V, 500W

This warmer lamp is made of heavy-duty, powder-coated aluminum to withstand the daily demands of your busy fast food restaurant, concession stand, or snack bar. The lamp features an easy-to-use on / off switch that operates both bulbs. Two clear, 250W bulbs are included. This food warmer requires a 120V electrical connection and has an output of 500W.