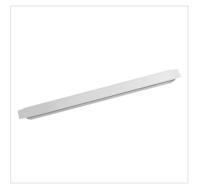

## Servit 12" Heavy-Duty Steam Table / Hotel Pan Adapter Bar

#423AB12SS

## **TECHNICAL DATA**

| Width             | 15/16 Inch           |
|-------------------|----------------------|
| Height            | 1/2 Inch             |
| Bottom Length     | 12 Inches            |
| Top Length        | 13 Inches            |
| Color             | Silver               |
| Material          | Stainless Steel      |
| Temperature Range | -100 - 400 Degrees F |
| Туре              | Adapter Bars         |

## **Notes & Details**

Use this Servlt 12" heavy-duty steam table / hotel pan adapter bar to accommodate different configurations of pans in your steam table! Instead of using only full size pans in your steam table, this 12" adapter bar allows you to choose the size and quantity of pans that will best suit your needs. Simply place one adapter bar across the center of your food well, and it will support (2) 1/2 size pans in place of a full size pan. Additional bars can be added to accommodate smaller pans.

This ServIt adapter bar is designed for heavy-duty use in commercial applications so you can rely on it during your busiest rushes! The possibilities are endless; choose a configuration that works best for you! This 12" long adapter bar is the perfect size for full size food wells. Stock up on multiple bars to divide your wells and support pans of all different sizes. Made of heavy-duty stainless steel, this adapter bar is durable and easy to clean. Your pans will be firmly supported with no chance of falling into the steam table water.