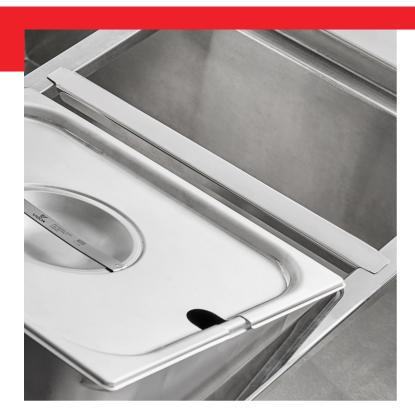

## Servit 12" Heavy-Duty Steam Table / Hotel Pan Adapter Bar

#423AB12SS

## **Notes & Details**

Use this Servlt 12" heavy-duty steam table / hotel pan adapter bar to accommodate different configurations of pans in your steam table! Instead of using only full size pans in your steam table, this 12" adapter bar allows you to choose the size and quantity of pans that will best suit your needs. Simply place one adapter bar across the center of your food well, and it will support (2) 1/2 size pans in place of a full size pan. Additional bars can be added to accommodate smaller pans.

This ServIt adapter bar is designed for heavy-duty use in commercial applications so you can rely on it during your busiest rushes! The possibilities are endless; choose a configuration that works best for you! This 12" long adapter bar is the perfect size for full size food wells. Stock up on multiple bars to divide your wells and support pans of all different sizes. Made of heavy-duty stainless steel, this adapter bar is durable and easy to clean. Your pans will be firmly supported with no chance of falling into the steam table water.