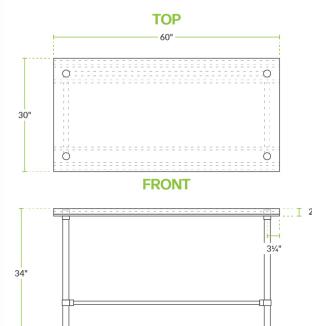

## **Technical Data**

| Length              | 60 Inches                                          |
|---------------------|----------------------------------------------------|
| Width               | 30 Inches                                          |
| Height              | 34 Inches                                          |
| Work Surface Height | 34 Inches                                          |
| Backsplash          | Without Backsplash                                 |
| Configuration       | Straight                                           |
| Features            | ADA Compliant<br>Customizable Height<br>NSF Listed |
| Gauge               | 16 Gauge                                           |

#### **Plan View**

531/2"