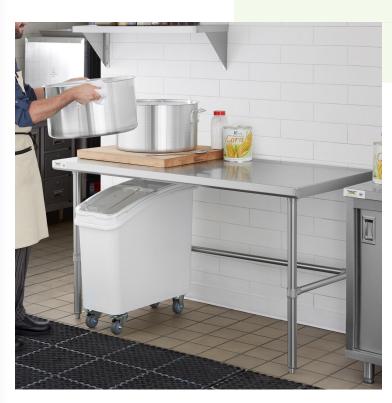

#### **Notes & Details**

Add valuable countertop work space to your kitchen with this commercial open base  $30^{\circ}$  x  $60^{\circ}$  work table. Constructed from durable, easy-to-clean 16-gauge 304-series stainless steel, it is thicker and sturdier than 18-gauge work tables. Plus, it is corrosion-resistant and especially suited for damp environments to ensure a long service life.

Boasting a maximum weight capacity of approximately 620 lb. and a working height of 34", this work table will provide dependable space for food preparation and other tasks within your commercial kitchen. For additional stability and even weight distribution, this open base commercial work table features  $1\,1/4$ " diameter stainless steel bracing and four  $1\,5/8$ " diameter tubular stainless steel legs with adjustable bullet feet.