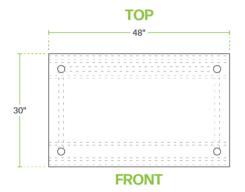

### **Plan View**

### **Technical Data**

| Length              | 48 Inches                                          |
|---------------------|----------------------------------------------------|
| Width               | 30 Inches                                          |
| Height              | 34 Inches                                          |
| Work Surface Height | 34 Inches                                          |
| Backsplash          | Without Backsplash                                 |
| Configuration       | Straight                                           |
| Features            | ADA Compliant<br>Customizable Height<br>NSF Listed |
| Gauge               | 16 Gauge                                           |