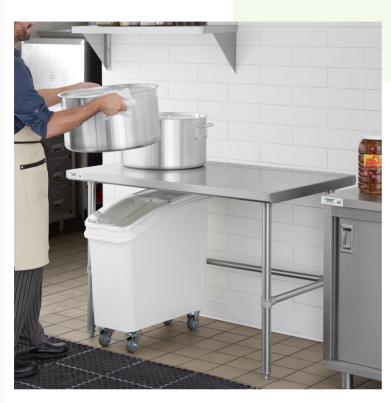

#### **Notes & Details**

Add valuable countertop work space to your kitchen with this commercial open base  $30^{\circ}$  x  $48^{\circ}$  work table. Constructed from durable, easy-to-clean 16-gauge 304-series stainless steel, it is thicker and sturdier than 18-gauge work tables. Plus, it is corrosion-resistant and especially suited for damp environments to ensure a long service life.

Boasting a maximum weight capacity of approximately 600 lb. and a working height of 34", this work table will provide dependable space for food preparation and other tasks within your commercial kitchen. For additional stability and even weight distribution, this open base commercial work table features  $1\,1/4$ " diameter stainless steel bracing and four  $1\,5/8$ " diameter tubular stainless steel legs with adjustable bullet feet.