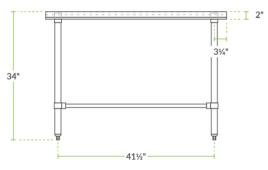

### **Technical Data**

| Length              | 48 Inches                                          |
|---------------------|----------------------------------------------------|
| Width               | 30 Inches                                          |
| Height              | 34 Inches                                          |
| Work Surface Height | 34 Inches                                          |
| Backsplash          | Without Backsplash                                 |
| Configuration       | Straight                                           |
| Features            | ADA Compliant<br>Customizable Height<br>NSF Listed |
| Gauge               | 16 Gauge                                           |

#### **Technical Data**

| Leg Construction     | Stainless Steel |
|----------------------|-----------------|
| Number of Legs       | 4 Legs          |
| Size                 | 30" x 48"       |
| Stainless Steel Type | Type 304        |
| Table Style          | Open Base       |
| Tabletop Material    | Stainless Steel |
| Top Capacity         | 600 lb.         |
| Usage                | Standard Duty   |

Boasting a maximum weight capacity of approximately 600 lb. and a working height of 34", this work table will provide dependable space for food preparation and other tasks within your commercial kitchen. For additional stability and even weight distribution, this open base commercial work table features  $1\,1/4$ " diameter stainless steel bracing and four  $1\,5/8$ " diameter tubular stainless steel legs with adjustable bullet feet.