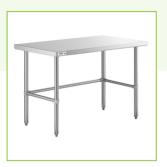

# Regency 30" x 48" 16-Gauge 304 Stainless Steel Commercial Open Base Work Table

#600WT30X48SS

## **Features**

- 16-gauge type 304 stainless steel top offers greater durability and corrosionresistance than type 430
- 15/8" stainless steel legs with adjustable plastic bullet feet
- Holds approximately 600 lb.
- Four legs for even weight distribution
- Easy to clean surface