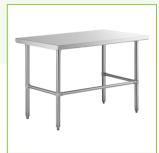

# Regency 30" x 48" 16-Gauge 304 Stainless Steel Commercial Open Base Work Table

#600WT30X48SS

## **Features**

- 16-gauge type 304 stainless steel top offers greater durability and corrosionresistance than type 430
- 15/8" stainless steel legs with adjustable plastic bullet feet
- Holds approximately 600 lb.
- Four legs for even weight distribution
- Easy to clean surface