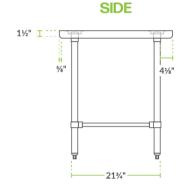

### **Technical Data**

| Length              | 48 Inches                                          |
|---------------------|----------------------------------------------------|
| Width               | 30 Inches                                          |
| Height              | 34 Inches                                          |
| Work Surface Height | 34 Inches                                          |
| Backsplash          | Without Backsplash                                 |
| Configuration       | Straight                                           |
| Features            | ADA Compliant<br>Customizable Height<br>NSF Listed |
| Gauge               | 16 Gauge                                           |

#### **Technical Data**

| Leg Construction     | Stainless Steel |
|----------------------|-----------------|
| Number of Legs       | 4 Legs          |
| Size                 | 30" x 48"       |
| Stainless Steel Type | Type 304        |
| Table Style          | Open Base       |
| Tabletop Material    | Stainless Steel |
| Top Capacity         | 600 lb.         |
| Usage                | Standard Duty   |

Boasting a maximum weight capacity of approximately 600 lb. and a working height of 34", this work table will provide dependable space for food preparation and other tasks within your commercial kitchen. For additional stability and even weight distribution, this open base commercial work table features  $1\,1/4$ " diameter stainless steel bracing and four  $1\,5/8$ " diameter tubular stainless steel legs with adjustable bullet feet.