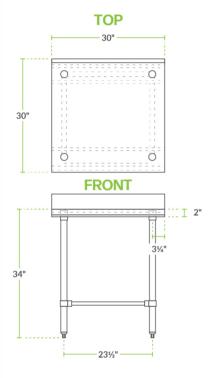

## **Technical Data**

| Length              | 30 Inches                                          |
|---------------------|----------------------------------------------------|
| Width               | 30 Inches                                          |
| Height              | 38 Inches                                          |
| Backsplash Height   | 4 Inches                                           |
| Work Surface Height | 34 Inches                                          |
| Backsplash          | With Backsplash                                    |
| Configuration       | Straight                                           |
| Features            | ADA Compliant<br>Customizable Height<br>NSF Listed |

#### **Plan View**