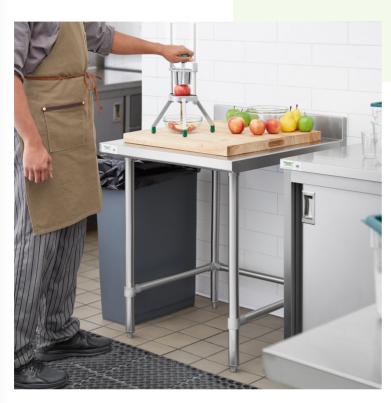

### **Notes & Details**

This Regency 30" x 30" stainless steel commercial open base work table is a versatile addition to your kitchen. Constructed from durable, easy-to-clean 16-gauge, 304-series stainless steel, this work table offers superior corrosion resistance and durability compared to other work tables made of 18-gauge stainless steel. Due to its all-stainless steel construction, it's built to withstand the daily tasks in your restaurant, cafe, or bakery. Great for rolling out dough or chopping fruits and vegetables, you can provide your staff with additional work space to complete tasks efficiently. To protect your walls during food prep, this work table features a 4" backsplash with a 1" return.

With the ability to hold up to 550 lb. of evenly distributed weight and an open base that allows for additional storage, you can make the most of the space in your kitchen. Plus, a height of 34" allows you to can create a comfortable work station for your employees. For increased stability, this work table includes  $1\,1/4$ " diameter stainless steel cross bracing and (4)  $1\,5/8$ " diameter stainless steel legs. Adjustable, stainless steel bullet feet allow you set up your table to best fit your needs.