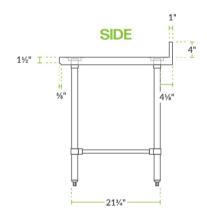

# **Features**

- 16-gauge type 304 stainless steel top offers greater durability and corrosionresistance than type 430
- Features a 4" backsplash with 1" return
- 550 lb. weight capacity
- Boasts a 30" x 30" work surface
- Open base allows for additional storage space and adjustable feet provide stability

### **Notes & Details**

This Regency 30" x 30" stainless steel commercial open base work table is a versatile addition to your kitchen. Constructed from durable, easy-to-clean 16-gauge, 304-series stainless steel, this work table offers superior corrosion resistance and durability compared to other work tables made of 18-gauge stainless steel. Due to its all-stainless steel construction, it's built to withstand the daily tasks in your restaurant, cafe, or bakery. Great for rolling out dough or chopping fruits and vegetables, you can provide your staff with additional work space to complete tasks efficiently. To protect your walls during food prep, this work table features a 4" backsplash with a 1" return.