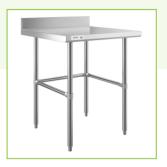

# Regency 30" x 30" 16-Gauge 304 Stainless Steel Commercial Open Base Work Table with 4" Backsplash

#600WT30X30BS

# **Features**

- 16-gauge type 304 stainless steel top offers greater durability and corrosionresistance than type 430
- Features a 4" backsplash with 1" return
- 550 lb. weight capacity
- Boasts a 30" x 30" work surface
- Open base allows for additional storage space and adjustable feet provide stability

### **Notes & Details**

This Regency 30" x 30" stainless steel commercial open base work table is a versatile addition to your kitchen. Constructed from durable, easy-to-clean 16-gauge, 304-series stainless steel, this work table offers superior corrosion resistance and durability compared to other work tables made of 18-gauge stainless steel. Due to its all-stainless steel construction, it's built to withstand the daily tasks in your restaurant, cafe, or bakery. Great for rolling out dough or chopping fruits and vegetables, you can provide your staff with additional work space to complete tasks efficiently. To protect your walls during food prep, this work table features a 4" backsplash with a 1" return.