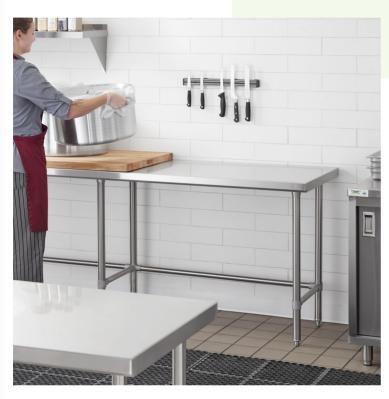

# Regency 24" x 96" 16-Gauge 304 Stainless Steel Commercial Open Base Work Table

#600WT24X96SS

#### **Notes & Details**

This Regency 24" x 96" commercial open base work table is constructed from durable, easy-to-clean 16-gauge type 304 stainless steel. It is designed to provide additional space for food preparation and other tasks within your commercial kitchen. Due to its all-stainless steel construction, this work table is corrosion-resistant and even suited for damp environments.

The six legs and adjustable feet of this work table are also made of tubular stainless steel, ensuring long-lasting performance under heavy use for years to come. The table has a maximum weight capacity of approximately 760 lb. of evenly distributed weight.