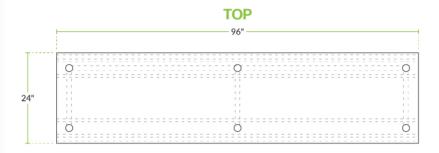

## **Plan View**

# **Technical Data**

| Length              | 96 Inches                         |
|---------------------|-----------------------------------|
| Width               | 24 Inches                         |
| Height              | 34 Inches                         |
| Work Surface Height | 34 Inches                         |
| Backsplash          | Without Backsplash                |
| Configuration       | Straight                          |
| Features            | Customizable Height<br>NSF Listed |
| Gauge               | 16 Gauge                          |
| Leg Construction    | Stainless Steel                   |

#### **Technical Data**

| Number of Legs       | 6 Legs          |
|----------------------|-----------------|
| Size                 | 24" x 96"       |
| Stainless Steel Type | Type 304        |
| Table Style          | Open Base       |
| Tabletop Material    | Stainless Steel |
| Top Capacity         | 760 lb.         |
| Usage                | Standard Duty   |