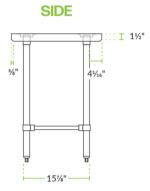

# **Technical Data**

| Length              | 96 Inches                         |
|---------------------|-----------------------------------|
| Width               | 24 Inches                         |
| Height              | 34 Inches                         |
| Work Surface Height | 34 Inches                         |
| Backsplash          | Without Backsplash                |
| Configuration       | Straight                          |
| Features            | Customizable Height<br>NSF Listed |
| Gauge               | 16 Gauge                          |
| Leg Construction    | Stainless Steel                   |

#### **Technical Data**

| Number of Legs       | 6 Legs          |
|----------------------|-----------------|
| Size                 | 24" x 96"       |
| Stainless Steel Type | Type 304        |
| Table Style          | Open Base       |
| Tabletop Material    | Stainless Steel |
| Top Capacity         | 760 lb.         |
| Usage                | Standard Duty   |