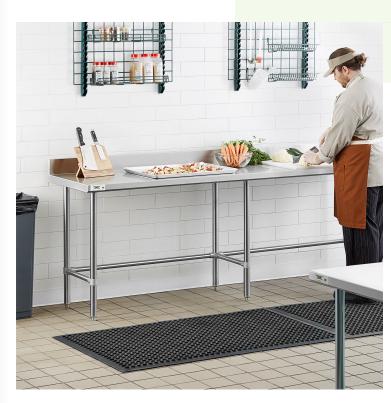

# Regency 24" x 96" 16-Gauge 304 Stainless Steel Commercial Open Base Work Table with 4" Backsplash

#600WT24X96BS

### **Notes & Details**

This Regency 24" x 96" commercial open base work table with a 4" backsplash is constructed from durable, easy-to-clean 16-gauge type 304 stainless steel. It is designed to provide additional space for food preparation and other tasks within your commercial kitchen. Due to its all-stainless steel construction, this work table is corrosion-resistant and even suited for damp environments.

The four legs and adjustable feet of this work table are also made of tubular stainless steel, ensuring long-lasting performance under heavy use for years to come. This work table features a 4" backsplash with a 1" return to help prevent messy spills and keep your prep supplies from falling off the back. The table has a maximum weight capacity of approximately 760 lb. of evenly distributed weight.