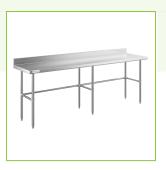

# Regency 24" x 96" 16-Gauge 304 Stainless Steel Commercial Open Base Work Table with 4" Backsplash

#600WT24X96BS

## **Features**

- 16-gauge type 304 stainless steel top offers greater durability and corrosionresistance than type 430
- Open base and adjustable stainless steel bullet feet
- Stainless steel cross bracing adds stability
- 4" backsplash contains spills and keeps items from falling off the back
- 760 lb. weight capacity

### **Notes & Details**

This Regency 24" x 96" commercial open base work table with a 4" backsplash is constructed from durable, easy-to-clean 16-gauge type 304 stainless steel. It is designed to provide additional space for food preparation and other tasks within your commercial kitchen. Due to its all-stainless steel construction, this work table is corrosion-resistant and even suited for damp environments.

The four legs and adjustable feet of this work table are also made of tubular stainless steel, ensuring long-lasting performance under heavy use for years to come. This work table features a 4" backsplash with a 1" return to help prevent messy spills and keep your prep supplies from falling off the back. The table has a maximum weight capacity of approximately 760 lb. of evenly distributed weight.