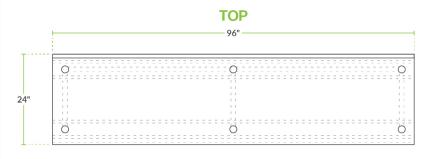

## **Technical Data**

| Length              | 96 Inches                         |
|---------------------|-----------------------------------|
| Width               | 24 Inches                         |
| Height              | 38 Inches                         |
| Backsplash Height   | 4 Inches                          |
| Work Surface Height | 34 Inches                         |
| Backsplash          | With Backsplash                   |
| Configuration       | Straight                          |
| Features            | Customizable Height<br>NSF Listed |
| Gauge               | 16 Gauge                          |

#### **Plan View**