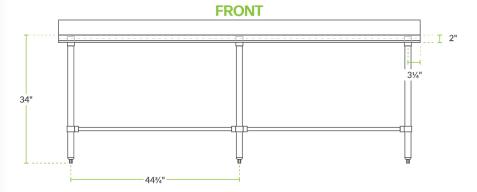

## **Technical Data**

| Length              | 96 Inches                         |
|---------------------|-----------------------------------|
| Width               | 24 Inches                         |
| Height              | 38 Inches                         |
| Backsplash Height   | 4 Inches                          |
| Work Surface Height | 34 Inches                         |
| Backsplash          | With Backsplash                   |
| Configuration       | Straight                          |
| Features            | Customizable Height<br>NSF Listed |
| Gauge               | 16 Gauge                          |

### **Notes & Details**

This Regency 24" x 96" commercial open base work table with a 4" backsplash is constructed from durable, easy-to-clean 16-gauge type 304 stainless steel. It is designed to provide additional space for food preparation and other tasks within your commercial kitchen. Due to its all-stainless steel construction, this work table is corrosion-resistant and even suited for damp environments.

The four legs and adjustable feet of this work table are also made of tubular stainless steel, ensuring long-lasting performance under heavy use for years to come. This work table features a 4" backsplash with a 1" return to help prevent messy spills and keep your prep supplies from falling off the back. The table has a maximum weight capacity of approximately 760 lb. of evenly distributed weight.