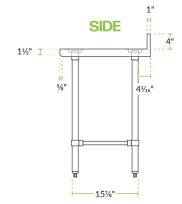

## **Technical Data**

| Length              | 96 Inches                         |
|---------------------|-----------------------------------|
| Width               | 24 Inches                         |
| Height              | 38 Inches                         |
| Backsplash Height   | 4 Inches                          |
| Work Surface Height | 34 Inches                         |
| Backsplash          | With Backsplash                   |
| Configuration       | Straight                          |
| Features            | Customizable Height<br>NSF Listed |
| Gauge               | 16 Gauge                          |

#### **Technical Data**

| Leg Construction     | Stainless Steel |
|----------------------|-----------------|
| Number of Legs       | 6 Legs          |
| Size                 | 24" x 96"       |
| Stainless Steel Type | Type 304        |
| Table Style          | Open Base       |
| Tabletop Material    | Stainless Steel |
| Top Capacity         | 760 lb.         |
| Usage                | Standard Duty   |

The four legs and adjustable feet of this work table are also made of tubular stainless steel, ensuring long-lasting performance under heavy use for years to come. This work table features a 4" backsplash with a 1" return to help prevent messy spills and keep your prep supplies from falling off the back. The table has a maximum weight capacity of approximately 760 lb. of evenly distributed weight.