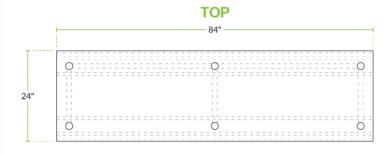

### **Technical Data**

| Length              | 84 Inches                         |  |
|---------------------|-----------------------------------|--|
| Width               | 24 Inches                         |  |
| Height              | 34 Inches                         |  |
| Work Surface Height | 34 Inches                         |  |
| Backsplash          | Without Backsplash                |  |
| Configuration       | Straight                          |  |
| Features            | Customizable Height<br>NSF Listed |  |
| Gauge               | 16 Gauge                          |  |
| Leg Construction    | Stainless Steel                   |  |

#### **Technical Data**

| Number of Legs       | 6 Legs          |
|----------------------|-----------------|
| Size                 | 24" x 84"       |
| Stainless Steel Type | Type 304        |
| Table Style          | Open Base       |
| Tabletop Material    | Stainless Steel |
| Top Capacity         | 760 lb.         |
| Usage                | Standard Duty   |