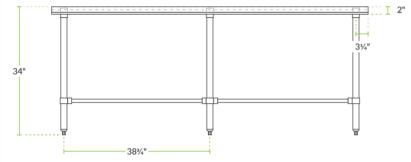

### **Technical Data**

| Length              | 84 Inches                         |  |
|---------------------|-----------------------------------|--|
| Width               | 24 Inches                         |  |
| Height              | 34 Inches                         |  |
| Work Surface Height | 34 Inches                         |  |
| Backsplash          | Without Backsplash                |  |
| Configuration       | Straight                          |  |
| Features            | Customizable Height<br>NSF Listed |  |
| Gauge               | 16 Gauge                          |  |
| Leg Construction    | Stainless Steel                   |  |

# FRONT