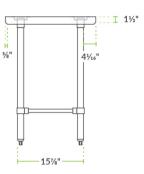

|  |
| Leg Construction    | Stainless Steel                   |  |

#### **Features**

- 16-gauge type 304 stainless steel top offers greater durability and corrosionresistance than type 430
- Open base with adjustable stainless steel bullet feet
- Stainless steel cross bracing adds stability
- 760 lb. weight capacity
- Perfect for a variety of prep tasks

#### Certifications



#### **Technical Data**

| Number of Legs       | 6 Legs          |
|----------------------|-----------------|
| Size                 | 24" x 84"       |
| Stainless Steel Type | Type 304        |
| Table Style          | Open Base       |
| Tabletop Material    | Stainless Steel |
| Top Capacity         | 760 lb.         |
| Usage                | Standard Duty   |

## **Plan View**



# FRONT



#### SIDE



#### **Notes & Details**

This Regency 24" x 84" commercial open base work table is constructed from durable, easy-to-clean 16-gauge type 304 stainless steel. It is designed to provide additional space for food preparation and other tasks within your commercial kitchen. Due to its all-stainless steel construction, this work table is corrosion-resistant and even suited for damp environments.

The six legs and adjustable feet of this work table are also made of tubular stainless steel, ensuring long-lasting performance under heavy use for years to come. The table has a maximum weight capacity of approximately 760 lb. of evenly distributed weight.

▲ WARNING: This product can expose you to chemicals including Lead and Nickel, which are known to the State of California to cause cancer, birth