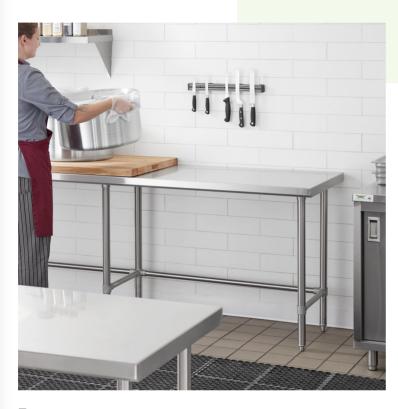

# Regency 24" x 84" 16-Gauge 304 Stainless Steel Commercial Open Base Work Table

#600WT24X84SS

#### **Features**

- 16-gauge type 304 stainless steel top offers greater durability and corrosionresistance than type 430
- Open base with adjustable stainless steel bullet feet
- Stainless steel cross bracing adds stability
- 760 lb. weight capacity
- Perfect for a variety of prep tasks

#### **Notes & Details**

This Regency 24" x 84" commercial open base work table is constructed from durable, easy-to-clean 16-gauge type 304 stainless steel. It is designed to provide additional space for food preparation and other tasks within your commercial kitchen. Due to its all-stainless steel construction, this work table is corrosion-resistant and even suited for damp environments.

The six legs and adjustable feet of this work table are also made of tubular stainless steel, ensuring long-lasting performance under heavy use for years to come. The table has a maximum weight capacity of approximately 760 lb. of evenly distributed weight.