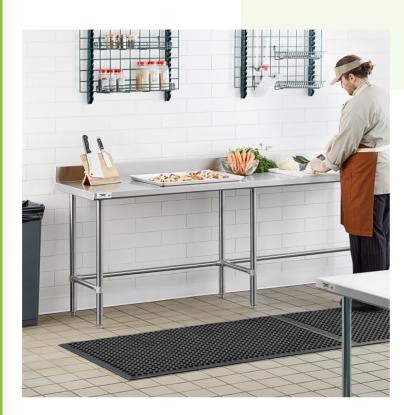

# Regency 24" x 84" 16-Gauge 304 Stainless Steel Commercial Open Base Work Table with 4" Backsplash

#600WT24X84BS

## **Notes & Details**

This Regency 24" x 84" commercial open base work table with a 4" backsplash is constructed from durable, easy-to-clean 16-gauge type 304 stainless steel. It is designed to provide additional space for food preparation and other tasks within your commercial kitchen. Due to its all-stainless steel construction, this work table is corrosion-resistant and even suited for damp environments.

The four legs and adjustable feet of this work table are also made of tubular stainless steel, ensuring long-lasting performance under heavy use for years to come. This work table features a 4" backsplash with a 1" return to help prevent messy spills and keep your prep supplies from falling off the back. The table has a maximum weight capacity of approximately 760 lb. of evenly distributed weight.