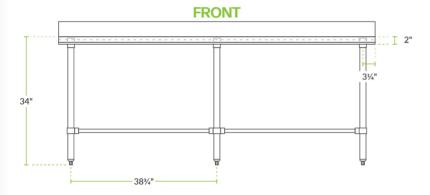

## **Technical Data**

| Length              | 84 Inches                         |
|---------------------|-----------------------------------|
| Width               | 24 Inches                         |
| Height              | 38 Inches                         |
| Backsplash Height   | 4 Inches                          |
| Work Surface Height | 34 Inches                         |
| Backsplash          | With Backsplash                   |
| Configuration       | Straight                          |
| Features            | Customizable Height<br>NSF Listed |
| Gauge               | 16 Gauge                          |

## **Notes & Details**

This Regency 24" x 84" commercial open base work table with a 4" backsplash is constructed from durable, easy-to-clean 16-gauge type 304 stainless steel. It is designed to provide additional space for food preparation and other tasks within your commercial kitchen. Due to its all-stainless steel construction, this work table is corrosion-resistant and even suited for damp environments.

The four legs and adjustable feet of this work table are also made of tubular stainless steel, ensuring long-lasting performance under heavy use for years to come. This work table features a 4" backsplash with a 1" return to help prevent messy spills and keep your prep supplies from falling off the back. The table has a maximum weight capacity of approximately 760 lb. of evenly distributed weight.