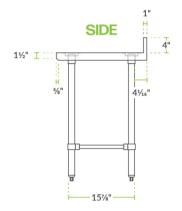

## **Technical Data**

| Length              | 84 Inches                         |
|---------------------|-----------------------------------|
| Width               | 24 Inches                         |
| Height              | 38 Inches                         |
| Backsplash Height   | 4 Inches                          |
| Work Surface Height | 34 Inches                         |
| Backsplash          | With Backsplash                   |
| Configuration       | Straight                          |
| Features            | Customizable Height<br>NSF Listed |
| Gauge               | 16 Gauge                          |

The four legs and adjustable feet of this work table are also made of tubular stainless steel, ensuring long-lasting performance under heavy use for years to come. This work table features a 4" backsplash with a 1" return to help prevent messy spills and keep your prep supplies from falling off the back. The table has a maximum weight capacity of approximately 760 lb. of evenly distributed weight.