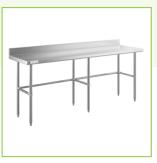

# Regency 24" x 84" 16-Gauge 304 Stainless Steel Commercial Open Base Work Table with 4" Backsplash

#600WT24X84BS

### **Features**

- 16-gauge type 304 stainless steel top offers greater durability and corrosionresistance than type 430
- Open base and adjustable stainless steel bullet feet
- Stainless steel cross bracing adds stability
- 4" backsplash contains spills and keeps items from falling off the back
- 760 lb. weight capacity