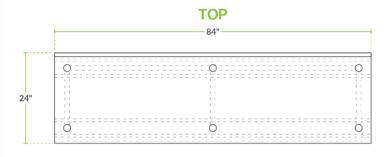

## **Technical Data**

| Length              | 84 Inches                         |
|---------------------|-----------------------------------|
| Width               | 24 Inches                         |
| Height              | 38 Inches                         |
| Backsplash Height   | 4 Inches                          |
| Work Surface Height | 34 Inches                         |
| Backsplash          | With Backsplash                   |
| Configuration       | Straight                          |
| Features            | Customizable Height<br>NSF Listed |
| Gauge               | 16 Gauge                          |

### **Plan View**