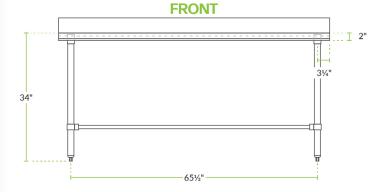

## **Technical Data**

| Length              | 72 Inches                         |
|---------------------|-----------------------------------|
| Width               | 24 Inches                         |
| Height              | 34 Inches                         |
| Work Surface Height | 34 Inches                         |
| Backsplash          | Without Backsplash                |
| Configuration       | Straight                          |
| Features            | Customizable Height<br>NSF Listed |
| Gauge               | 16 Gauge                          |
| Leg Construction    | Stainless Steel                   |
|                     |                                   |

#### **Technical Data**

| Number of Legs       | 4 Legs          |
|----------------------|-----------------|
| Size                 | 24" x 72"       |
| Stainless Steel Type | Type 304        |
| Table Style          | Open Base       |
| Tabletop Material    | Stainless Steel |
| Top Capacity         | 600 lb.         |
| Usage                | Standard Duty   |