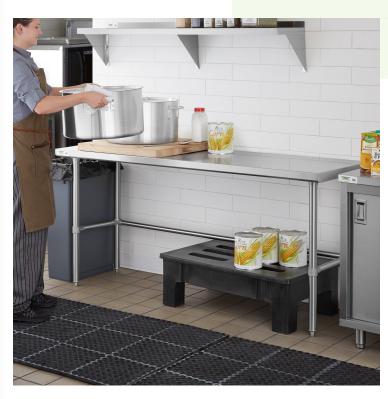

#### **Notes & Details**

This Regency 24" x 72" commercial open base work table is constructed from durable, easy-to-clean 16-gauge type 304 stainless steel. It is designed to provide additional space for food preparation and other tasks within your commercial kitchen. Due to its all-stainless steel construction, this work table is corrosion-resistant and even suited for damp environments.

The four legs and adjustable feet of this work table are also made of tubular stainless steel, ensuring long-lasting performance under heavy use for years to come. The table has a maximum weight capacity of approximately 600 lb. of evenly distributed weight.