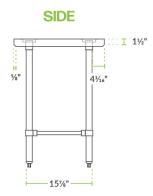

## **Technical Data**

| Length              | 72 Inches                         |
|---------------------|-----------------------------------|
| Width               | 24 Inches                         |
| Height              | 34 Inches                         |
| Work Surface Height | 34 Inches                         |
| Backsplash          | Without Backsplash                |
| Configuration       | Straight                          |
| Features            | Customizable Height<br>NSF Listed |
| Gauge               | 16 Gauge                          |
| Leg Construction    | Stainless Steel                   |
|                     |                                   |

#### **Technical Data**

| Number of Legs       | 4 Legs          |
|----------------------|-----------------|
| Size                 | 24" x 72"       |
| Stainless Steel Type | Type 304        |
| Table Style          | Open Base       |
| Tabletop Material    | Stainless Steel |
| Top Capacity         | 600 lb.         |
| Usage                | Standard Duty   |