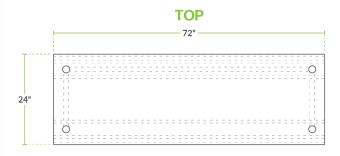

## **Technical Data**

| Length              | 72 Inches                         |
|---------------------|-----------------------------------|
| Width               | 24 Inches                         |
| Height              | 34 Inches                         |
| Work Surface Height | 34 Inches                         |
| Backsplash          | Without Backsplash                |
| Configuration       | Straight                          |
| Features            | Customizable Height<br>NSF Listed |
| Gauge               | 16 Gauge                          |
| Leg Construction    | Stainless Steel                   |
|                     |                                   |

#### **Technical Data**

| Number of Legs       | 4 Legs          |
|----------------------|-----------------|
| Size                 | 24" x 72"       |
| Stainless Steel Type | Type 304        |
| Table Style          | Open Base       |
| Tabletop Material    | Stainless Steel |
| Top Capacity         | 600 lb.         |
| Usage                | Standard Duty   |

# **Plan View**