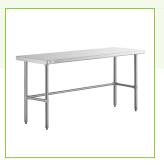

# Regency 24" x 72" 16-Gauge 304 Stainless Steel Commercial Open Base Work Table

#600WT24X72SS

## **Features**

- 16-gauge type 304 stainless steel top offers greater durability and corrosionresistance than type 430
- Open base with adjustable stainless steel bullet feet
- Stainless steel cross bracing adds stability
- 600 lb. weight capacity
- Perfect for a variety of prep tasks