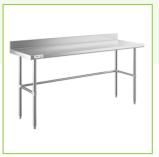

# Regency 24" x 72" 16-Gauge 304 Stainless Steel Commercial Open Base Work Table with 4" Backsplash

#600WT24X72BS

### **Features**

- 16-gauge type 304 stainless steel top offers greater durability and corrosionresistance than type 430
- Open base and adjustable stainless steel bullet feet
- Stainless steel cross bracing adds stability
- 4" backsplash contains spills and keeps items from falling off the back
- 600 lb. weight capacity

## **Notes & Details**

This Regency 24" x 72" commercial open base work table with a 4" backsplash is constructed from durable, easy-to-clean 16-gauge type 304 stainless steel. It is designed to provide additional space for food preparation and other tasks within your commercial kitchen. Due to its all-stainless steel construction, this work table is corrosion-resistant and even suited for damp environments.

The four legs and adjustable feet of this work table are also made of tubular stainless steel, ensuring long-lasting performance under heavy use for years to come. This work table features a 4" backsplash with a 1" return to help prevent messy spills and keep your prep supplies from falling off the back. The table has a maximum weight capacity of approximately 600 lb. of evenly distributed weight.