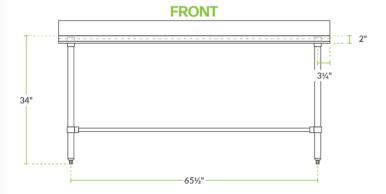

## **Technical Data**

| Length              | 72 Inches                         |
|---------------------|-----------------------------------|
| Width               | 24 Inches                         |
| Height              | 38 Inches                         |
| Backsplash Height   | 4 Inches                          |
| Work Surface Height | 34 Inches                         |
| Backsplash          | With Backsplash                   |
| Configuration       | Straight                          |
| Features            | Customizable Height<br>NSF Listed |
| Gauge               | 16 Gauge                          |
|                     |                                   |

## **Notes & Details**

This Regency 24" x 72" commercial open base work table with a 4" backsplash is constructed from durable, easy-to-clean 16-gauge type 304 stainless steel. It is designed to provide additional space for food preparation and other tasks within your commercial kitchen. Due to its all-stainless steel construction, this work table is corrosion-resistant and even suited for damp environments.

The four legs and adjustable feet of this work table are also made of tubular stainless steel, ensuring long-lasting performance under heavy use for years to come. This work table features a 4" backsplash with a 1" return to help prevent messy spills and keep your prep supplies from falling off the back. The table has a maximum weight capacity of approximately 600 lb. of evenly distributed weight.