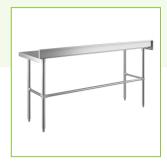

### **Features**

- 16-gauge type 304 stainless steel top offers greater durability and corrosionresistance than type 430
- Open base and adjustable stainless steel bullet feet
- Stainless steel cross bracing adds stability
- 4" backsplash contains spills and keeps items from falling off the back
- 600 lb. weight capacity

The four legs and adjustable feet of this work table are also made of tubular stainless steel, ensuring long-lasting performance under heavy use for years to come. This work table features a 4" backsplash with a 1" return to help prevent messy spills and keep your prep supplies from falling off the back. The table has a maximum weight capacity of approximately 600 lb. of evenly distributed weight.