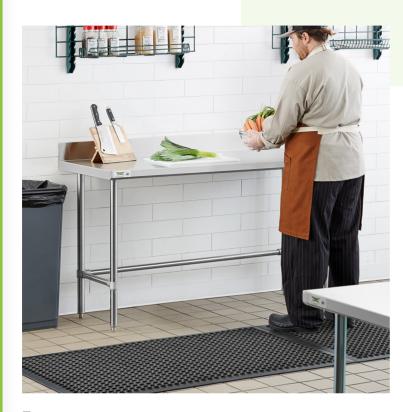

## **Notes & Details**

This Regency 24" x 72" commercial open base work table with a 4" backsplash is constructed from durable, easy-to-clean 16-gauge type 304 stainless steel. It is designed to provide additional space for food preparation and other tasks within your commercial kitchen. Due to its all-stainless steel construction, this work table is corrosion-resistant and even suited for damp environments.

The four legs and adjustable feet of this work table are also made of tubular stainless steel, ensuring long-lasting performance under heavy use for years to come. This work table features a 4" backsplash with a 1" return to help prevent messy spills and keep your prep supplies from falling off the back. The table has a maximum weight capacity of approximately 600 lb. of evenly distributed weight.