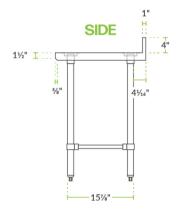

## **Technical Data**

| Length              | 72 Inches                         |
|---------------------|-----------------------------------|
| Width               | 24 Inches                         |
| Height              | 38 Inches                         |
| Backsplash Height   | 4 Inches                          |
| Work Surface Height | 34 Inches                         |
| Backsplash          | With Backsplash                   |
| Configuration       | Straight                          |
| Features            | Customizable Height<br>NSF Listed |
| Gauge               | 16 Gauge                          |
|                     |                                   |

The four legs and adjustable feet of this work table are also made of tubular stainless steel, ensuring long-lasting performance under heavy use for years to come. This work table features a 4" backsplash with a 1" return to help prevent messy spills and keep your prep supplies from falling off the back. The table has a maximum weight capacity of approximately 600 lb. of evenly distributed weight.