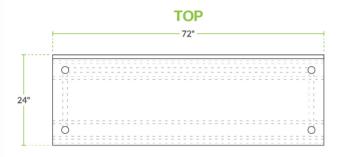

## **Technical Data**

| Length              | 72 Inches                         |
|---------------------|-----------------------------------|
| Width               | 24 Inches                         |
| Height              | 38 Inches                         |
| Backsplash Height   | 4 Inches                          |
| Work Surface Height | 34 Inches                         |
| Backsplash          | With Backsplash                   |
| Configuration       | Straight                          |
| Features            | Customizable Height<br>NSF Listed |
| Gauge               | 16 Gauge                          |
|                     |                                   |

### **Plan View**