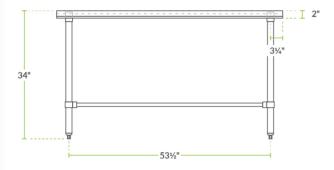

# **Technical Data**

| Length              | 60 Inches                         |  |
|---------------------|-----------------------------------|--|
| Width               | 24 Inches                         |  |
| Height              | 34 Inches                         |  |
| Work Surface Height | 34 Inches                         |  |
| Backsplash          | Without Backsplash                |  |
| Configuration       | Straight                          |  |
| Features            | Customizable Height<br>NSF Listed |  |
| Gauge               | 16 Gauge                          |  |
| Leg Construction    | Stainless Steel                   |  |

#### **FRONT**

#### **Notes & Details**

This Regency 24" x 60" commercial open base work table is constructed from durable, easy-to-clean 16-gauge type 304 stainless steel. It is designed to provide additional space for food preparation and other tasks within your commercial kitchen. Due to its all-stainless steel construction, this work table is corrosion-resistant and even suited for damp environments.

The four legs and adjustable feet of this work table are also made of tubular stainless steel, ensuring long-lasting performance under heavy use for years to come. The table has a maximum weight capacity of approximately 580 lb. of evenly distributed weight.