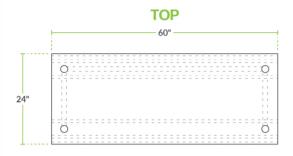

# **Technical Data**

| Length              | 60 Inches                         |  |
|---------------------|-----------------------------------|--|
| Width               | 24 Inches                         |  |
| Height              | 34 Inches                         |  |
| Work Surface Height | 34 Inches                         |  |
| Backsplash          | Without Backsplash                |  |
| Configuration       | Straight                          |  |
| Features            | Customizable Height<br>NSF Listed |  |
| Gauge               | 16 Gauge                          |  |
| Leg Construction    | Stainless Steel                   |  |

### **Technical Data**

| Number of Legs       | 4Legs           |
|----------------------|-----------------|
| Size                 | 24" x 60"       |
| Stainless Steel Type | Type 304        |
| Table Style          | Open Base       |
| Tabletop Material    | Stainless Steel |
| Top Capacity         | 580 lb.         |
| Usage                | Standard Duty   |

## **Plan View**