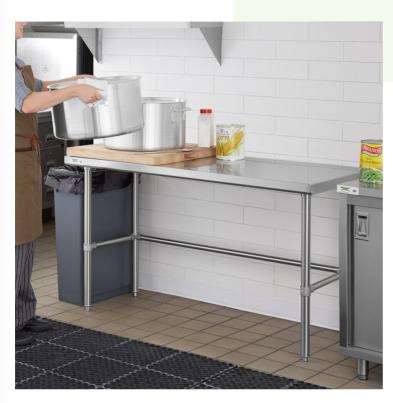

# Regency 24" x 60" 16-Gauge 304 Stainless Steel Commercial Open Base Work Table

#600WT24X60SS

#### **Notes & Details**

This Regency 24" x 60" commercial open base work table is constructed from durable, easy-to-clean 16-gauge type 304 stainless steel. It is designed to provide additional space for food preparation and other tasks within your commercial kitchen. Due to its all-stainless steel construction, this work table is corrosion-resistant and even suited for damp environments.

The four legs and adjustable feet of this work table are also made of tubular stainless steel, ensuring long-lasting performance under heavy use for years to come. The table has a maximum weight capacity of approximately 580 lb. of evenly distributed weight.