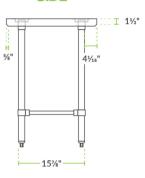

|  |
| Leg Construction    | Stainless Steel                   |  |

# **Features**

- 16-gauge type 304 stainless steel top offers greater durability and corrosionresistance than type 430
- Stainless steel cross bracing adds stability
- 580 lb. weight capacity
- Perfect for a variety of prep tasks
- Adjustable stainless steel bullet feet

## Certifications



### **Technical Data**

| Number of Legs       | 4Legs           |
|----------------------|-----------------|
| Size                 | 24" x 60"       |
| Stainless Steel Type | Type 304        |
| Table Style          | Open Base       |
| Tabletop Material    | Stainless Steel |
| Top Capacity         | 580 lb.         |
| Usage                | Standard Duty   |

## **Plan View**



#### **FRONT**



#### SIDE



#### **Notes & Details**

This Regency 24" x 60" commercial open base work table is constructed from durable, easy-to-clean 16-gauge type 304 stainless steel. It is designed to provide additional space for food preparation and other tasks within your commercial kitchen. Due to its all-stainless steel construction, this work table is corrosion-resistant and even suited for damp environments.

The four legs and adjustable feet of this work table are also made of tubular stainless steel, ensuring long-lasting performance under heavy use for years to come. The table has a maximum weight capacity of approximately 580 lb. of evenly distributed weight.

▲ WARNING: This product can expose you to chemicals including Lead and Nickel, which are known to the State of California to cause cancer, birt