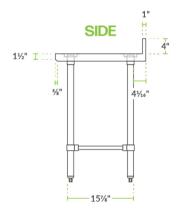

### **Technical Data**

| Leg Construction     | Stainless Steel |
|----------------------|-----------------|
| Number of Legs       | 4 Legs          |
| Size                 | 24" x 60"       |
| Stainless Steel Type | Type 304        |
| Table Style          | Open Base       |
| Tabletop Material    | Stainless Steel |
| Top Capacity         | 580 lb.         |
| Usage                | Standard Duty   |

The four legs and adjustable feet of this work table are also made of tubular stainless steel, ensuring long-lasting performance under heavy use for years to come. This work table features a 4" backsplash with a 1" return to help prevent messy spills and keep your prep supplies from falling off the back. The table has a maximum weight capacity of approximately 580 lb. of evenly distributed weight.