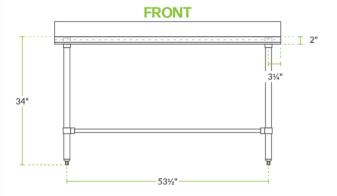

## **Technical Data**

| Length              | 60 Inches                         |
|---------------------|-----------------------------------|
| Width               | 24 Inches                         |
| Height              | 38 Inches                         |
| Backsplash Height   | 4 Inches                          |
| Work Surface Height | 34 Inches                         |
| Backsplash          | With Backsplash                   |
| Configuration       | Straight                          |
| Features            | Customizable Height<br>NSF Listed |
| Gauge               | 16 Gauge                          |

### **Notes & Details**

This Regency 24" x 60" commercial open base work table with a 4" backsplash is constructed from durable, easy-to-clean 16-gauge type 304 stainless steel. It is designed to provide additional space for food preparation and other tasks within your commercial kitchen. Due to its all-stainless steel construction, this work table is corrosion-resistant and even suited for damp environments.

The four legs and adjustable feet of this work table are also made of tubular stainless steel, ensuring long-lasting performance under heavy use for years to come. This work table features a 4" backsplash with a 1" return to help prevent messy spills and keep your prep supplies from falling off the back. The table has a maximum weight capacity of approximately 580 lb. of evenly distributed weight.