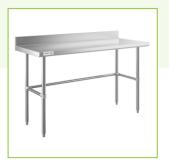

# Regency 24" x 60" 16-Gauge 304 Stainless Steel Commercial Open Base Work Table with 4" Backsplash

#600WT24X60BS

## **Features**

- 16-gauge type 304 stainless steel top offers greater durability and corrosionresistance than type 430
- Stainless steel cross bracing adds stability
- 4" backsplash contains spills and keeps items from falling off the back
- 580 lb. weight capacity is perfect for a variety of prep tasks
- Adjustable stainless steel bullet feet