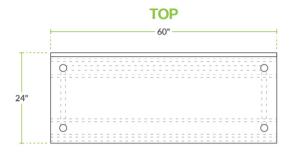

## **Technical Data**

| Length              | 60 Inches                         |
|---------------------|-----------------------------------|
| Width               | 24 Inches                         |
| Height              | 38 Inches                         |
| Backsplash Height   | 4 Inches                          |
| Work Surface Height | 34 Inches                         |
| Backsplash          | With Backsplash                   |
| Configuration       | Straight                          |
| Features            | Customizable Height<br>NSF Listed |
| Gauge               | 16 Gauge                          |

### **Plan View**