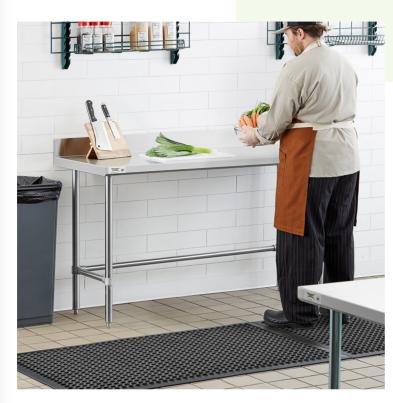

### **Notes & Details**

This Regency 24" x 60" commercial open base work table with a 4" backsplash is constructed from durable, easy-to-clean 16-gauge type 304 stainless steel. It is designed to provide additional space for food preparation and other tasks within your commercial kitchen. Due to its all-stainless steel construction, this work table is corrosion-resistant and even suited for damp environments.

The four legs and adjustable feet of this work table are also made of tubular stainless steel, ensuring long-lasting performance under heavy use for years to come. This work table features a 4" backsplash with a 1" return to help prevent messy spills and keep your prep supplies from falling off the back. The table has a maximum weight capacity of approximately 580 lb. of evenly distributed weight.