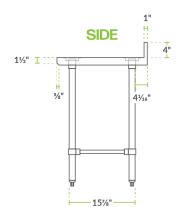

# **Technical Data**

| Length              | 48 Inches                         |
|---------------------|-----------------------------------|
| Width               | 24 Inches                         |
| Height              | 38 Inches                         |
| Backsplash Height   | 4 Inches                          |
| Work Surface Height | 34 Inches                         |
| Backsplash          | With Backsplash                   |
| Configuration       | Straight                          |
| Features            | Customizable Height<br>NSF Listed |
| Gauge               | 16 Gauge                          |

The four legs and adjustable feet of this work table are also made of tubular stainless steel, ensuring long-lasting performance under heavy use for years to come. This work table features a 4" backsplash with a 1" return to help prevent messy spills and keep your prep supplies from falling off the back. The table has a maximum weight capacity of approximately 560 lb. of evenly distributed weight.