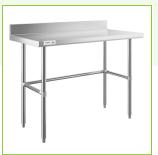

# Regency 24" x 48" 16-Gauge 304 Stainless Steel Commercial Open Base Work Table with 4" Backsplash

#600WT24X48BS

#### **Features**

- 16-gauge type 304 stainless steel top offers greater durability and corrosionresistance than type 430
- Stainless steel cross bracing adds stability
- 4" backsplash contains spills and keeps items from falling off the back
- 560 lb. weight capacity
- Adjustable stainless steel bullet feet

The four legs and adjustable feet of this work table are also made of tubular stainless steel, ensuring long-lasting performance under heavy use for years to come. This work table features a 4" backsplash with a 1" return to help prevent messy spills and keep your prep supplies from falling off the back. The table has a maximum weight capacity of approximately 560 lb. of evenly distributed weight.