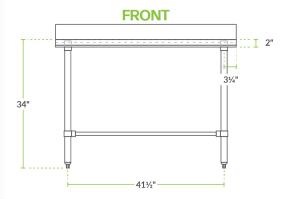

# **Technical Data**

| Length              | 48 Inches                         |
|---------------------|-----------------------------------|
| Width               | 24 Inches                         |
| Height              | 38 Inches                         |
| Backsplash Height   | 4 Inches                          |
| Work Surface Height | 34 Inches                         |
| Backsplash          | With Backsplash                   |
| Configuration       | Straight                          |
| Features            | Customizable Height<br>NSF Listed |
| Gauge               | 16 Gauge                          |

### **Notes & Details**

This Regency 24" x 48" commercial open base work table with a 4" backsplash is constructed from durable, easy-to-clean 16-gauge type 304 stainless steel. It is designed to provide additional space for food preparation and other tasks within your commercial kitchen. Due to its all-stainless steel construction, this work table is corrosion-resistant and even suited for damp environments.

The four legs and adjustable feet of this work table are also made of tubular stainless steel, ensuring long-lasting performance under heavy use for years to come. This work table features a 4" backsplash with a 1" return to help prevent messy spills and keep your prep supplies from falling off the back. The table has a maximum weight capacity of approximately 560 lb. of evenly distributed weight.