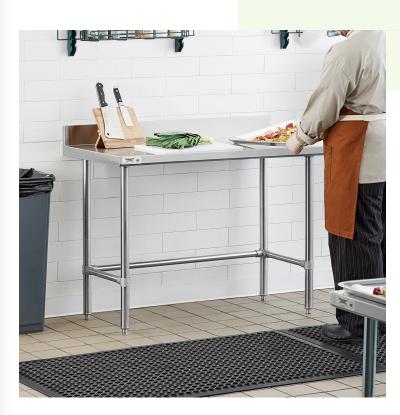

# Regency 24" x 48" 16-Gauge 304 Stainless Steel Commercial Open Base Work Table with 4" Backsplash

#600WT24X48BS

### **Notes & Details**

This Regency 24" x 48" commercial open base work table with a 4" backsplash is constructed from durable, easy-to-clean 16-gauge type 304 stainless steel. It is designed to provide additional space for food preparation and other tasks within your commercial kitchen. Due to its all-stainless steel construction, this work table is corrosion-resistant and even suited for damp environments.

The four legs and adjustable feet of this work table are also made of tubular stainless steel, ensuring long-lasting performance under heavy use for years to come. This work table features a 4" backsplash with a 1" return to help prevent messy spills and keep your prep supplies from falling off the back. The table has a maximum weight capacity of approximately 560 lb. of evenly distributed weight.