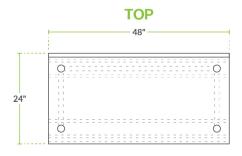

# **Technical Data**

| Length              | 48 Inches                         |
|---------------------|-----------------------------------|
| Width               | 24 Inches                         |
| Height              | 38 Inches                         |
| Backsplash Height   | 4 Inches                          |
| Work Surface Height | 34 Inches                         |
| Backsplash          | With Backsplash                   |
| Configuration       | Straight                          |
| Features            | Customizable Height<br>NSF Listed |
| Gauge               | 16 Gauge                          |

## **Plan View**