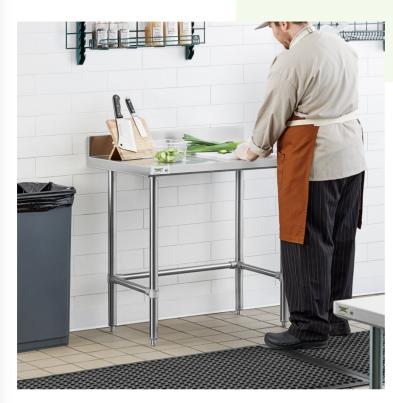

# Regency 24" x 36" 16-Gauge 304 Stainless Steel Commercial Open Base Work Table with 4" Backsplash

#600WT24X36BS

#### **Notes & Details**

This Regency 24" x 36" commercial open base work table with a 4" backsplash is constructed from durable, easy-to-clean 16-gauge type 304 stainless steel. It is designed to provide additional space for food preparation and other tasks within your commercial kitchen. Due to its all-stainless steel construction, this work table is corrosion-resistant and even suited for damp environments.

The four legs and adjustable feet of this work table are also made of tubular stainless steel, ensuring long-lasting performance under heavy use for years to come. This work table features a 4" backsplash with a 1" return to help prevent messy spills and keep your prep supplies from falling off the back. The table has a maximum weight capacity of approximately 530 lb. of evenly distributed weight.