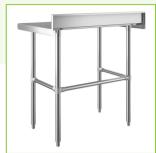

# Regency 24" x 36" 16-Gauge 304 Stainless Steel Commercial Open Base Work Table with 4" Backsplash

#600WT24X36BS

## **Features**

- 16-gauge type 304 stainless steel top offers greater durability and corrosionresistance than type 430
- Stainless steel cross bracing and bullet feet add stability
- 4" backsplash contains spills and keeps items from falling off the back
- 530 lb. weight capacity
- Perfect for a variety of prep tasks

The four legs and adjustable feet of this work table are also made of tubular stainless steel, ensuring long-lasting performance under heavy use for years to come. This work table features a 4" backsplash with a 1" return to help prevent messy spills and keep your prep supplies from falling off the back. The table has a maximum weight capacity of approximately 530 lb. of evenly distributed weight.