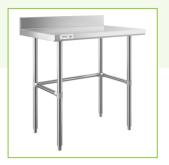

# Regency 24" x 36" 16-Gauge 304 Stainless Steel Commercial Open Base Work Table with 4" Backsplash

#600WT24X36BS

## **Features**

- 16-gauge type 304 stainless steel top offers greater durability and corrosionresistance than type 430
- Stainless steel cross bracing and bullet feet add stability
- 4" backsplash contains spills and keeps items from falling off the back
- 530 lb. weight capacity
- Perfect for a variety of prep tasks

#### **Notes & Details**

This Regency 24" x 36" commercial open base work table with a 4" backsplash is constructed from durable, easy-to-clean 16-gauge type 304 stainless steel. It is designed to provide additional space for food preparation and other tasks within your commercial kitchen. Due to its all-stainless steel construction, this work table is corrosion-resistant and even suited for damp environments.