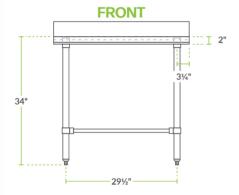

## **Technical Data**

| Length              | 36 Inches                         |
|---------------------|-----------------------------------|
| Width               | 24 Inches                         |
| Height              | 38 Inches                         |
| Backsplash Height   | 4 Inches                          |
| Work Surface Height | 34 Inches                         |
| Backsplash          | With Backsplash                   |
| Configuration       | Straight                          |
| Features            | Customizable Height<br>NSF Listed |
| Gauge               | 16 Gauge                          |

#### **Notes & Details**

This Regency 24" x 36" commercial open base work table with a 4" backsplash is constructed from durable, easy-to-clean 16-gauge type 304 stainless steel. It is designed to provide additional space for food preparation and other tasks within your commercial kitchen. Due to its all-stainless steel construction, this work table is corrosion-resistant and even suited for damp environments.

The four legs and adjustable feet of this work table are also made of tubular stainless steel, ensuring long-lasting performance under heavy use for years to come. This work table features a 4" backsplash with a 1" return to help prevent messy spills and keep your prep supplies from falling off the back. The table has a maximum weight capacity of approximately 530 lb. of evenly distributed weight.