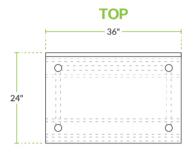

### **Plan View**

## **Technical Data**

| Length              | 36 Inches                         |
|---------------------|-----------------------------------|
| Width               | 24 Inches                         |
| Height              | 38 Inches                         |
| Backsplash Height   | 4 Inches                          |
| Work Surface Height | 34 Inches                         |
| Backsplash          | With Backsplash                   |
| Configuration       | Straight                          |
| Features            | Customizable Height<br>NSF Listed |
| Gauge               | 16 Gauge                          |