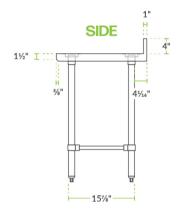

## **Technical Data**

| Length              | 36 Inches                         |
|---------------------|-----------------------------------|
| Width               | 24 Inches                         |
| Height              | 38 Inches                         |
| Backsplash Height   | 4 Inches                          |
| Work Surface Height | 34 Inches                         |
| Backsplash          | With Backsplash                   |
| Configuration       | Straight                          |
| Features            | Customizable Height<br>NSF Listed |
| Gauge               | 16 Gauge                          |

The four legs and adjustable feet of this work table are also made of tubular stainless steel, ensuring long-lasting performance under heavy use for years to come. This work table features a 4" backsplash with a 1" return to help prevent messy spills and keep your prep supplies from falling off the back. The table has a maximum weight capacity of approximately 530 lb. of evenly distributed weight.