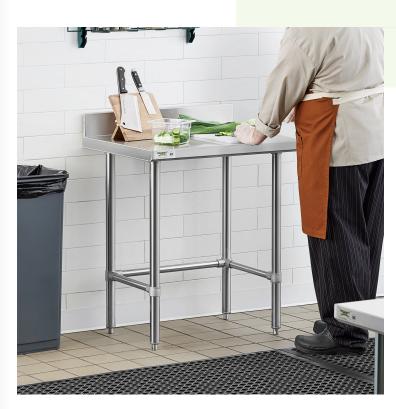

# Regency 24" x 30" 16-Gauge 304 Stainless Steel Commercial Open Base Work Table with 4" Backsplash

#600WT24X30BS

### **Notes & Details**

This Regency 24" x 30" commercial open base work table with a 4" backsplash is constructed from durable, easy-to-clean 16-gauge type 304 stainless steel. It is designed to provide additional space for food preparation and other tasks within your commercial kitchen. Due to its all-stainless steel construction, this work table is corrosion-resistant and even suited for damp environments.

The four legs and adjustable feet of this work table are also made of tubular stainless steel, ensuring long-lasting performance under heavy use for years to come. This work table features a 4" backsplash with a 1" return to help prevent messy spills and keep your prep supplies from falling off the back. The table has a maximum weight capacity of approximately 500 lb. of evenly distributed weight.