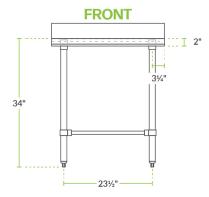

## **Technical Data**

| Length              | 30 Inches                         |
|---------------------|-----------------------------------|
| Width               | 24 Inches                         |
| Height              | 38 Inches                         |
| Backsplash Height   | 4 Inches                          |
| Work Surface Height | 34 Inches                         |
| Backsplash          | With Backsplash                   |
| Configuration       | Straight                          |
| Features            | Customizable Height<br>NSF Listed |
| Gauge               | 16 Gauge                          |

### **Notes & Details**

This Regency 24" x 30" commercial open base work table with a 4" backsplash is constructed from durable, easy-to-clean 16-gauge type 304 stainless steel. It is designed to provide additional space for food preparation and other tasks within your commercial kitchen. Due to its all-stainless steel construction, this work table is corrosion-resistant and even suited for damp environments.

The four legs and adjustable feet of this work table are also made of tubular stainless steel, ensuring long-lasting performance under heavy use for years to come. This work table features a 4" backsplash with a 1" return to help prevent messy spills and keep your prep supplies from falling off the back. The table has a maximum weight capacity of approximately 500 lb. of evenly distributed weight.