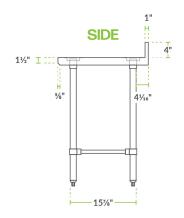

## **Technical Data**

| Length              | 30 Inches                         |
|---------------------|-----------------------------------|
| Width               | 24 Inches                         |
| Height              | 38 Inches                         |
| Backsplash Height   | 4 Inches                          |
| Work Surface Height | 34 Inches                         |
| Backsplash          | With Backsplash                   |
| Configuration       | Straight                          |
| Features            | Customizable Height<br>NSF Listed |
| Gauge               | 16 Gauge                          |

The four legs and adjustable feet of this work table are also made of tubular stainless steel, ensuring long-lasting performance under heavy use for years to come. This work table features a 4" backsplash with a 1" return to help prevent messy spills and keep your prep supplies from falling off the back. The table has a maximum weight capacity of approximately 500 lb. of evenly distributed weight.