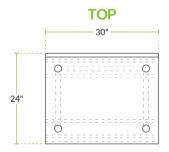

#### **Plan View**

## **Technical Data**

| Length              | 30 Inches                         |
|---------------------|-----------------------------------|
| Width               | 24 Inches                         |
| Height              | 38 Inches                         |
| Backsplash Height   | 4 Inches                          |
| Work Surface Height | 34 Inches                         |
| Backsplash          | With Backsplash                   |
| Configuration       | Straight                          |
| Features            | Customizable Height<br>NSF Listed |
| Gauge               | 16 Gauge                          |