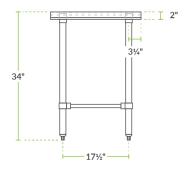

# **Technical Data**

| Length              | 24 Inches                   |
|---------------------|-----------------------------|
| Width               | 24 Inches                   |
| Height              | 34 Inches                   |
| Work Surface Height | 34 Inches                   |
| Backsplash          | Without Backsplash          |
| Base Style          | Open                        |
| Configuration       | Straight                    |
| Features            | ADA Compliant<br>NSF Listed |
| Gauge               | 16 Gauge                    |

### **Features**

- Durable, corrosion-resistant 16-gauge type 304 stainless steel top
- 15/8" galvanized legs and adjustable bullet feet
- Holds approximately 500 lb.
- Open top with no backsplash, easy-to-clean surface
- Designed for small spaces or stand-alone installations

#### **FRONT**