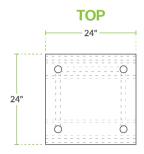

# **Technical Data**

| Length              | 24 Inches                   |
|---------------------|-----------------------------|
| Width               | 24 Inches                   |
| Height              | 34 Inches                   |
| Work Surface Height | 34 Inches                   |
| Backsplash          | Without Backsplash          |
| Base Style          | Open                        |
| Configuration       | Straight                    |
| Features            | ADA Compliant<br>NSF Listed |
| Gauge               | 16 Gauge                    |

#### **Plan View**