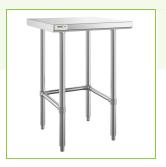

# Regency 24" x 24" 16-Gauge 304 Stainless Steel Commercial Open Base Work Table

#600WT24X24SS

### **Features**

- Durable, corrosion-resistant 16-gauge type 304 stainless steel top
- 15/8" galvanized legs and adjustable bullet feet
- Holds approximately 500 lb.
- Open top with no backsplash, easy-to-clean surface
- Designed for small spaces or stand-alone installations

This table can hold up to 500 lb. of evenly distributed weight and features an open base that allows you to store tall items underneath the table. For increased stability, it includes stainless steel cross bracing with aluminum corner brackets. The legs of this work table are 15/8" in diameter and feature adjustable stainless steel feet, allowing you to account for uneven floors and keep your work surface level.