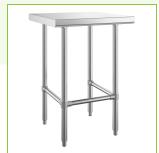

# Regency 24" x 24" 16-Gauge 304 Stainless Steel Commercial Open Base Work Table

#600WT24X24SS

### **Features**

- Durable, corrosion-resistant 16-gauge type 304 stainless steel top
- 15/8" galvanized legs and adjustable bullet feet
- Holds approximately 500 lb.
- Open top with no backsplash, easy-to-clean surface
- Designed for small spaces or stand-alone installations

This table can hold up to 500 lb. of evenly distributed weight and features an open base that allows you to store tall items underneath the table. For increased stability, it includes stainless steel cross bracing with aluminum corner brackets. The legs of this work table are 15/8" in diameter and feature adjustable stainless steel feet, allowing you to account for uneven floors and keep your work surface level.