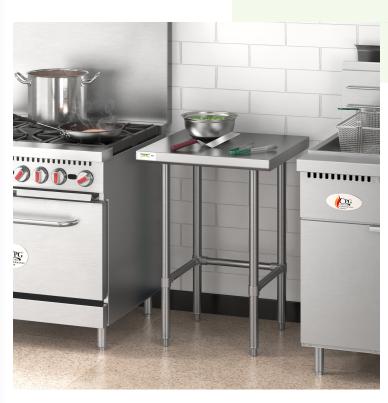

# Regency 24" x 24" 16-Gauge 304 Stainless Steel Commercial Open Base Work Table

#600WT24X24SS

#### **Notes & Details**

 $This \ Regency\ 24"\ x\ 24"\ stainless\ steel\ commercial\ open\ base\ work\ table\ is\ a\ versatile\ addition\ to\ your\ kitchen.\ Made\ from\ properties and the properties of the propertie$ durable, easy-to-clean 16-gauge 304-series stainless steel, this work table offers superior corrosion resistance and added durability over other work tables made of 18-gauge stainless steel. And due to its all-stainless steel construction, it can withstand a wide range of tasks in your restaurant, cafe, or bakery. It's a great option for rolling out dough or chopping fruits and vegetables, providing your staff with additional work space to complete tasks efficiently.

This table can hold up to 500 lb. of evenly distributed weight and features an open base that allows you to store tall items underneath the table. For increased stability, it includes stainless steel cross bracing with aluminum corner brackets. The legs of this work table are 15/8" in diameter and feature adjustable stainless steel feet, allowing you to account for uneven floors and keep your work surface level.