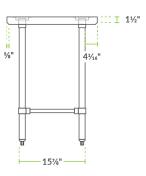

# **Technical Data**

| Length              | 24 Inches                   |
|---------------------|-----------------------------|
| Width               | 24 Inches                   |
| Height              | 34 Inches                   |
| Work Surface Height | 34 Inches                   |
| Backsplash          | Without Backsplash          |
| Base Style          | Open                        |
| Configuration       | Straight                    |
| Features            | ADA Compliant<br>NSF Listed |
| Gauge               | 16 Gauge                    |

### **Features**

- Durable, corrosion-resistant 16-gauge type 304 stainless steel top
- 15/8" galvanized legs and adjustable bullet feet
- Holds approximately 500 lb.
- Open top with no backsplash, easy-to-clean surface
- Designed for small spaces or stand-alone installations

#### **SIDE**