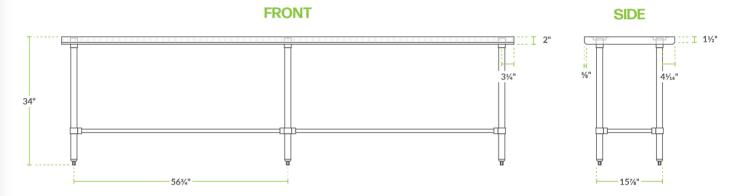

## **Technical Data**

| Length              | 120 Inches                        |
|---------------------|-----------------------------------|
| Width               | 24 Inches                         |
| Height              | 34 Inches                         |
| Work Surface Height | 34 Inches                         |
| Backsplash          | Without Backsplash                |
| Configuration       | Straight                          |
| Features            | Customizable Height<br>NSF Listed |
| Gauge               | 16 Gauge                          |
| Leg Construction    | Stainless Steel                   |

#### **Technical Data**

| Number of Legs       | 6 Legs          |
|----------------------|-----------------|
| Size                 | 24" x 120"      |
| Stainless Steel Type | Type 304        |
| Table Style          | Open Base       |
| Tabletop Material    | Stainless Steel |
| Top Capacity         | 800 lb.         |
| Usage                | Standard Duty   |