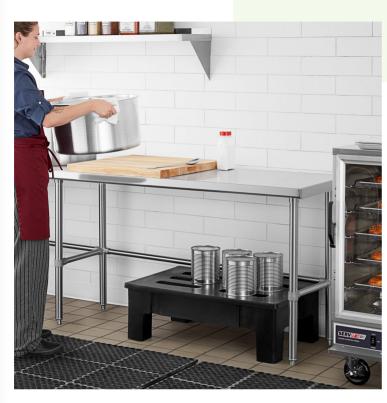

# Regency 24" x 120" 16-Gauge 304 Stainless Steel Commercial Open Base Work Table

#600WT24120SS

#### **Notes & Details**

This Regency 24" x 120" commercial open base work table is constructed from durable, easy-to-clean 16-gauge type 304 stainless steel. It is designed to provide additional space for food preparation and other tasks within your commercial kitchen. Due to its all-stainless steel construction, this work table is corrosion-resistant and even suited for damp environments.

The six legs and adjustable feet of this work table are also made of tubular stainless steel, ensuring long-lasting performance under heavy use for years to come. The table has a maximum weight capacity of approximately 800 lb. of evenly distributed weight, and it's long enough to accommodate multiple prep workers.