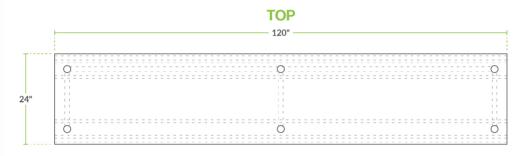

## **Plan View**

## **Technical Data**

| Length              | 120 Inches                        |
|---------------------|-----------------------------------|
| Width               | 24 Inches                         |
| Height              | 34 Inches                         |
| Work Surface Height | 34 Inches                         |
| Backsplash          | Without Backsplash                |
| Configuration       | Straight                          |
| Features            | Customizable Height<br>NSF Listed |
| Gauge               | 16 Gauge                          |
| Leg Construction    | Stainless Steel                   |

#### **Technical Data**

| Number of Legs       | 6 Legs          |
|----------------------|-----------------|
| Size                 | 24" x 120"      |
| Stainless Steel Type | Type 304        |
| Table Style          | Open Base       |
| Tabletop Material    | Stainless Steel |
| Top Capacity         | 800 lb.         |
| Usage                | Standard Duty   |