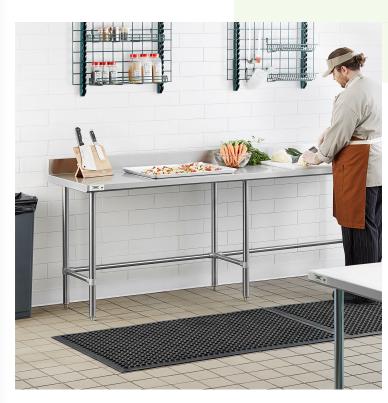

# Regency 24" x 108" 16-Gauge 304 Stainless Steel Commercial Open Base Work Table with 4" Backsplash

#600WT24108BS

#### **Notes & Details**

This Regency 24" x 108" commercial open base work table with a 4" backsplash is constructed from durable, easy-to-clean 16-gauge type 304 stainless steel. It is designed to provide additional space for food preparation and other tasks within your commercial kitchen. Due to its all-stainless steel construction, this work table is corrosion-resistant and even suited for damp environments.

The six legs and adjustable feet of this work table are also made of tubular stainless steel, ensuring long-lasting performance under heavy use for years to come. This work table features a 4" backsplash with a 1" return to help prevent messy spills and keep your prep supplies from falling off the back. The table has a maximum weight capacity of approximately 780 lb. of evenly distributed weight, and it's long enough to accommodate multiple prep workers.