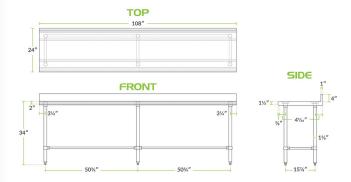

### **Technical Data**

| Length              | 108 Inches                        |
|---------------------|-----------------------------------|
| Width               | 24 Inches                         |
| Height              | 38 Inches                         |
| Backsplash Height   | 4 Inches                          |
| Work Surface Height | 34 Inches                         |
| Backsplash          | With Backsplash                   |
| Configuration       | Straight                          |
| Features            | Customizable Height<br>NSF Listed |
| Gauge               | 16 Gauge                          |

#### **Technical Data**

| Leg Construction     | Stainless Steel |
|----------------------|-----------------|
| Number of Legs       | 6 Legs          |
| Size                 | 24" x 108"      |
| Stainless Steel Type | Type 304        |
| Table Style          | Open Base       |
| Tabletop Material    | Stainless Steel |
| Top Capacity         | 780 lb.         |
| Usage                | Standard Duty   |

# **Plan View**