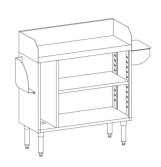

#### **Features**

- Provides convenient storage for glassware and flatware
- Perfect for busy restaurants, bars, and banquet halls
- Durable type 304 stainless steel exterior •
- Easy-to-clean surface •
- 300 lb. top shelf and bottom shelf weight capacity; 200 lb. middle shelf weight • capacity

## Notes & Details

Add value and versatility to your busy dining establishment with this Regency 48" stainless steel bussing / waitress station. This waitress station is perfect for keeping silverware and glassware organized for all your servers. With plenty of storage space and a convenient, adjustable intermediate shelf, this station maximizes the space and efficiency of your business. The station even features a special compartment to make room for vertical tray storage. It also doubles as a sleek station for staff and lends a professional touch to any dining area. This durable stainless steel waitress station resists scratches and water damage from spills or condensation.

With the ability to hold up to 300 lb. of evenly distributed weight on the top shelf and bottom shelf, and up to 200 lb. on the middle shelf, this waitress station provides additional storage options in tight work spaces. It features a menu holder on the left side, and a pan holder on the right side for easy organization. This waitress station can also be easily wiped down at the end of the day. The versatility of this Regency waitress station makes it perfect for an industrial space, craft brew pub, contemporary restaurant, rustic bar, or bistro dining area.