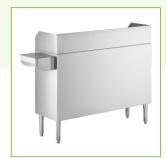

## Notes & Details

Add value and versatility to your busy dining establishment with this Regency 48" stainless steel bussing / waitress station. This waitress station is perfect for keeping silverware and glassware organized for all your servers. With plenty of storage space and a convenient, adjustable intermediate shelf, this station maximizes the space and efficiency of your business. The station even features a special compartment to make room for vertical tray storage. It also doubles as a sleek station for staff and lends a professional touch to any dining area. This durable stainless steel waitress station resists scratches and water damage from spills or condensation.

With the ability to hold up to 300 lb. of evenly distributed weight on the top shelf and bottom shelf, and up to 200 lb. on the middle shelf, this waitress station provides additional storage options in tight work spaces. It features a menu holder on the left side, and a pan holder on the right side for easy organization. This waitress station can also be easily wiped down at the end of the day. The versatility of this Regency waitress station makes it perfect for an industrial space, craft brew pub, contemporary restaurant, rustic bar, or bistro dining area.