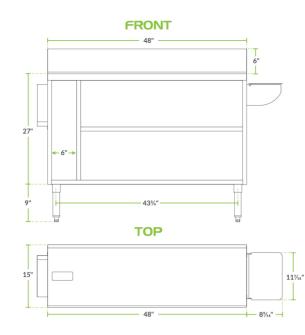

# **Technical Data**

| Length   | 48 Inches                           |
|----------|-------------------------------------|
| Width    | 15 Inches                           |
| Height   | 36 Inches                           |
| Material | Stainless Steel                     |
| Туре     | Bussing Stations<br>Server Stations |

## **Plan View**