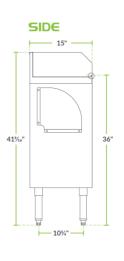

# **Technical Data**

| Length   | 48 Inches                           |
|----------|-------------------------------------|
| Width    | 15 Inches                           |
| Height   | 36 Inches                           |
| Material | Stainless Steel                     |
| Туре     | Bussing Stations<br>Server Stations |

## **Plan View**