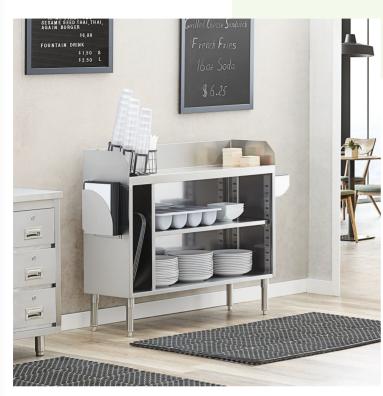

### Regency 48" Stainless Steel Bussing / Waitress Station with Pan Holder

Qty:

#600WST1548

## Notes & Details

Add value and versatility to your busy dining establishment with this Regency 48" stainless steel bussing / waitress station. This waitress station is perfect for keeping silverware and glassware organized for all your servers. With plenty of storage space and a convenient, adjustable intermediate shelf, this station maximizes the space and efficiency of your business. The station even features a special compartment to make room for vertical tray storage. It also doubles as a sleek station for staff and lends a professional touch to any dining area. This durable stainless steel waitress station resists scratches and water damage from spills or condensation.

With the ability to hold up to 300 lb. of evenly distributed weight on the top shelf and bottom shelf, and up to 200 lb. on the middle shelf, this waitress station provides additional storage options in tight work spaces. It features a menu holder on the left side, and a pan holder on the right side for easy organization. This waitress station can also be easily wiped down at the end of the day. The versatility of this Regency waitress station makes it perfect for an industrial space, craft brew pub, contemporary restaurant, rustic bar, or bistro dining area.