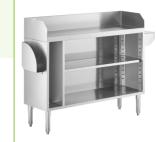

## Notes & Details

Add value and versatility to your busy dining establishment with this Regency 48" stainless steel bussing / waitress station. This waitress station is perfect for keeping silverware and glassware organized for all your servers. With plenty of storage space and a convenient, adjustable intermediate shelf, this station maximizes the space and efficiency of your business. The station even features a special compartment to make room for vertical tray storage. It also doubles as a sleek station for staff and lends a professional touch to any dining area. This durable stainless steel waitress station resists scratches and water damage from spills or condensation.

With the ability to hold up to 300 lb. of evenly distributed weight on the top shelf and bottom shelf, and up to 200 lb. on the middle shelf, this waitress station provides additional storage options in tight work spaces. It features a menu holder on the left side, and a pan holder on the right side for easy organization. This waitress station can also be easily wiped down at the end of the day. The versatility of this Regency waitress station makes it perfect for an industrial space, craft brew pub, contemporary restaurant, rustic bar, or bistro dining area.