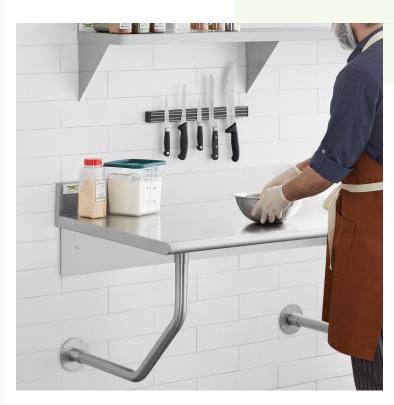

# Regency 30" x 48" 16-Gauge 304 Stainless Steel Wall Mounted Table with 4 1/2" Backsplash

#600WMTB3048

### **Notes & Details**

This Regency  $30^{\circ}$  x  $48^{\circ}$  16-gauge 304 stainless steel wall mounted table is a perfect way to increase your usable workspace, while providing more stability and taking up less room than a conventional worktable! Built to withstand heavy use, this unit features a 16-gauge stainless steel top, while a  $4^{\circ}$  backsplash helps protect your walls from dirt and debris.

It installs by mounting the top to a right angle bracket (secured to the wall), and mounting the 4 3/4" tubular wall brackets into a steel, wall mounted embossed flange to provide additional support. Due to the wall-mounted design, users are given flexibility to place the table at any height, ensuring it will fit in any environment. This wall mounted table is ideal for environments with frequent wash downs, and is quick and convenient to set up. Mounting hardware is sold separately.