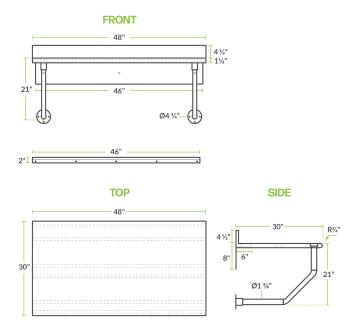

## **Technical Data**

| Length               | 48 Inches       |
|----------------------|-----------------|
| Width                | 30 Inches       |
| Backsplash Height    | 4 1/2 Inches    |
| Backsplash           | With Backsplash |
| Features             | NSF Listed      |
| Gauge                | 16 Gauge        |
| Size                 | 30" x 48"       |
| Stainless Steel Type | Type 304        |
| Table Style          | Wall Mounted    |
| Tabletop Material    | Stainless Steel |

### **Plan View**

It installs by mounting the top to a right angle bracket (secured to the wall), and mounting the 4 3/4" tubular wall brackets into a steel, wall mounted embossed flange to provide additional support. Due to the wall-mounted design, users are given flexibility to place the table at any height, ensuring it will fit in any environment. This wall mounted table is ideal for environments with frequent wash downs, and is quick and convenient to set up. Mounting hardware is sold separately.