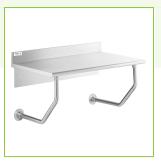

# Regency 30" x 48" 16-Gauge 304 Stainless Steel Wall Mounted Table with 4 1/2" Backsplash

#600WMTB3048

### **Features**

- Spacious 30" x 48" tabletop
- 16-gauge type 304 stainless steel top
- Wall-mounted design saves precious floor space
- 4 1/2" backsplash

It installs by mounting the top to a right angle bracket (secured to the wall), and mounting the 4 3/4" tubular wall brackets into a steel, wall mounted embossed flange to provide additional support. Due to the wall-mounted design, users are given flexibility to place the table at any height, ensuring it will fit in any environment. This wall mounted table is ideal for environments with frequent wash downs, and is quick and convenient to set up. Mounting hardware is sold separately.