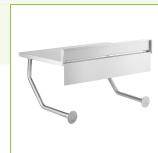

# Regency 30" x 48" 16-Gauge 304 Stainless Steel Wall Mounted Table with 4 1/2" Backsplash

#600WMTB3048

### **Features**

- Spacious 30" x 48" tabletop
- 16-gauge type 304 stainless steel top
- Wall-mounted design saves precious floor space
- 4 1/2" backsplash

It installs by mounting the top to a right angle bracket (secured to the wall), and mounting the 4 3/4" tubular wall brackets into a steel, wall mounted embossed flange to provide additional support. Due to the wall-mounted design, users are given flexibility to place the table at any height, ensuring it will fit in any environment. This wall mounted table is ideal for environments with frequent wash downs, and is quick and convenient to set up. Mounting hardware is sold separately.