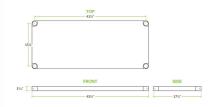

# **Technical Data**

| Length                | 43 1/2 Inches    |
|-----------------------|------------------|
| Width                 | 17 7/8 Inches    |
| Height                | 1 9/16 Inches    |
| Adjustable Height     | Adjustable       |
| Compatible Table Size | 24" x 48"        |
| Gauge                 | 18 Gauge         |
| Material              | Galvanized Steel |
| Туре                  | Undershelves     |

### **Plan View**