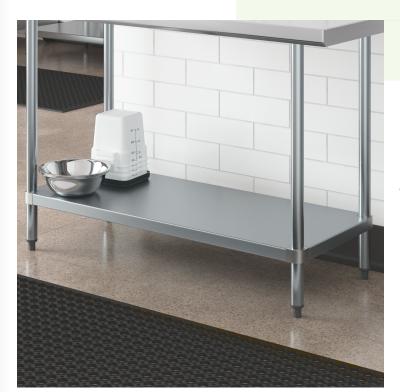

## Notes & Details

Enhance your commercial kitchen's storage capabilities with the Regency adjustable work table shelf. Crafted from durable 18-gauge galvanized steel, this adjustable shelf is built to last in busy kitchen environments. The adjustable design allows you to customize the shelf to meet your storage needs, maximizing space and organization. Its corrosion-resistant material ensures long-lasting use, even in high-moisture areas. Designed specifically for use with Regency 24" x 48" 18-gauge stainless steel work tables, this shelf seamlessly integrates into your existing setup, providing additional storage for utensils and small appliances.

Perfect for commercial settings such as restaurants, cafeterias, and catering facilities, this adjustable work table shelf is a versatile and practical storage solution. The simple installation process makes it easy to set up, allowing you to quickly expand your storage capabilities. Additionally, the galvanized steel material is easy to clean, helping you maintain a sanitary and organized kitchen environment. Upgrade your kitchen storage with this adjustable work table shelf and enjoy enhanced efficiency and convenience in your foodservice operation.

This undershelf is designed to fit select 24" x 48" Regency work tables. Its actual dimensions are shorter than the table in length and width because the table legs are set in under the table top.

WARNING: This product can expose you to chemicals including lead, which are known to the State of California to cause cancer and birth defects or other reproductive harm. For more information, go to <a href="http://www.pó5warnings.ca.gov">www.pó5warnings.ca.gov</a>.