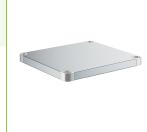

## Regency 18-Gauge Galvanized Steel Adjustable Shelf for 24" x 24" Work Tables

#600UT2424G

## Notes & Details

Enhance your commercial kitchen's storage capabilities with the Regency adjustable work table shelf. Crafted from durable 18-gauge galvanized steel, this adjustable shelf is built to last in busy kitchen environments. The adjustable design allows you to customize the shelf to meet your storage needs, maximizing space and organization. Its corrosion-resistant material ensures long-lasting use, even in high-moisture areas. Designed specifically for use with Regency 24" x 24" 18-gauge stainless steel work tables, this shelf seamlessly integrates into your existing setup, providing additional storage for utensils and small appliances.