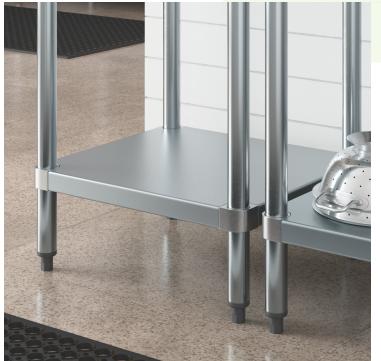

## Notes & Details

Enhance your commercial kitchen's storage capabilities with the Regency adjustable work table shelf. Crafted from durable 18-gauge galvanized steel, this adjustable shelf is built to last in busy kitchen environments. The adjustable design allows you to customize the shelf to meet your storage needs, maximizing space and organization. Its corrosion-resistant material ensures long-lasting use, even in high-moisture areas. Designed specifically for use with Regency 24" x 24" 18-gauge stainless steel work tables, this shelf seamlessly integrates into your existing setup, providing additional storage for utensils and small appliances.

This undershelf is designed to fit select  $24" \times 24"$  Regency work tables. Its actual dimensions are shorter than the table in length and width because the table legs are set in under the table top.