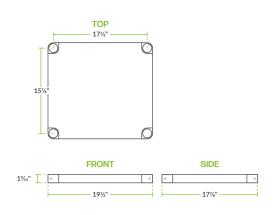

## **Technical Data**

| Length                | 19 1/2 Inches    |
|-----------------------|------------------|
| Width                 | 17 7/8 Inches    |
| Height                | 1 9/16 Inches    |
| Adjustable Height     | Adjustable       |
| Compatible Table Size | 24" x 24"        |
| Gauge                 | 18 Gauge         |
| Material              | Galvanized Steel |
| Туре                  | Undershelves     |

**Plan View** 

This undershelf is designed to fit select  $24" \times 24"$  Regency work tables. Its actual dimensions are shorter than the table in length and width because the table legs are set in under the table top.