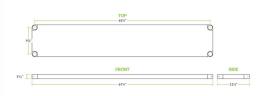

# **Technical Data**

| Length                | 67 1/2 Inches    |
|-----------------------|------------------|
| Width                 | 11 7/8 Inches    |
| Height                | 1 9/16 Inches    |
| Adjustable Height     | Adjustable       |
| Compatible Table Size | 18" x 72"        |
| Gauge                 | 18 Gauge         |
| Material              | Galvanized Steel |
| Туре                  | Undershelves     |

**Plan View** 