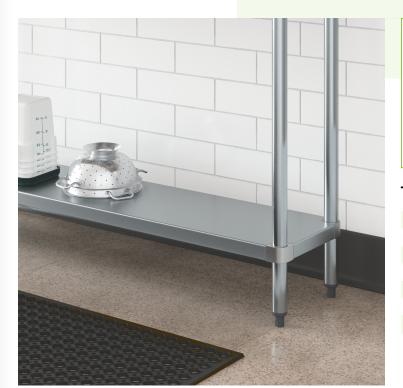

# **Notes & Details**

Enhance your commercial kitchen's storage capabilities with the Regency adjustable work table shelf. Crafted from durable 18-gauge galvanized steel, this adjustable shelf is built to last in busy kitchen environments. The adjustable design allows you to customize the shelf to meet your storage needs, maximizing space and organization. Its corrosion-resistant material ensures long-lasting use, even in high-moisture areas. Designed specifically for use with Regency 18" x 72" 18-gauge stainless steel work tables, this shelf seamlessly integrates into your existing setup, providing additional storage for utensils and small appliances.

Perfect for commercial settings such as restaurants, cafeterias, and catering facilities, this adjustable work table shelf is a versatile and practical storage solution. The simple installation process makes it easy to set up, allowing you to quickly expand your storage capabilities. Additionally, the galvanized steel material is easy to clean, helping you maintain a sanitary and organized kitchen environment. Upgrade your kitchen storage with this adjustable work table shelf and enjoy enhanced efficiency and convenience in your foodservice operation.

This undershelf is designed to fit select 18" x 72" Regency work tables. Its actual dimensions are shorter than the table in length and width because the table legs are set in under the table top.

WARNING: This product can expose you to chemicals including lead, which are known to the State of California to cause cancer and birth defects or other reproductive harm. For more information, go to <a href="http://www.p65warnings.ca.gov">www.p65warnings.ca.gov</a>.