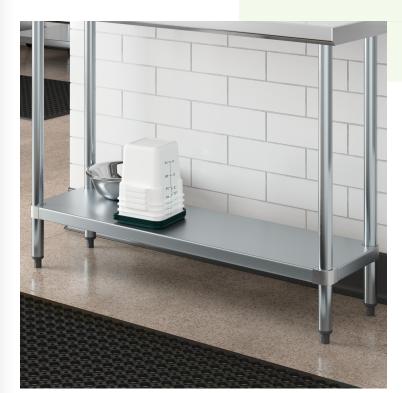

## Notes & Details

Enhance your commercial kitchen's storage capabilities with the Regency adjustable work table shelf. Crafted from durable 18-gauge galvanized steel, this adjustable shelf is built to last in busy kitchen environments. The adjustable design allows you to customize the shelf to meet your storage needs, maximizing space and organization. Its corrosion-resistant material ensures long-lasting use, even in high-moisture areas. Designed specifically for use with Regency 18" x 48" 18-gauge stainless steel work tables, this shelf seamlessly integrates into your existing setup, providing additional storage for utensils and small appliances.

Perfect for commercial settings such as restaurants, cafeterias, and catering facilities, this adjustable work table shelf is a versatile and practical storage solution. The simple installation process makes it easy to set up, allowing you to quickly expand your storage capabilities. Additionally, the galvanized steel material is easy to clean, helping you maintain a sanitary and organized kitchen environment. Upgrade your kitchen storage with this adjustable work table shelf and enjoy enhanced efficiency and convenience in your foodservice operation.

This undershelf is designed to fit select  $18" \times 48"$  Regency work tables. Its actual dimensions are shorter than the table in length and width because the table legs are set in under the table top.