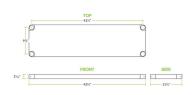

## **Technical Data**

| Length                | 43 1/2 Inches    |
|-----------------------|------------------|
| Width                 | 11 7/8 Inches    |
| Height                | 1 9/16 Inches    |
| Adjustable Height     | Adjustable       |
| Compatible Table Size | 18" x 48"        |
| Gauge                 | 18 Gauge         |
| Material              | Galvanized Steel |
| Туре                  | Undershelves     |

**Plan View** 

This undershelf is designed to fit select  $18" \times 48"$  Regency work tables. Its actual dimensions are shorter than the table in length and width because the table legs are set in under the table top.