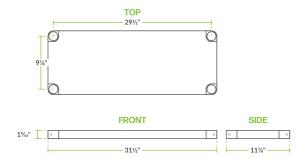

## **Technical Data**

| Length                | 31 1/2 Inches    |  |  |
|-----------------------|------------------|--|--|
| Width                 | 11 7/8 Inches    |  |  |
| Height                | 1 9/16 Inches    |  |  |
| Adjustable Height     | Adjustable       |  |  |
| Compatible Table Size | 18" x 36"        |  |  |
| Gauge                 | 18 Gauge         |  |  |
| Material              | Galvanized Steel |  |  |
| Туре                  | Undershelves     |  |  |

### **Plan View**

This undershelf is designed to fit select  $18" \times 36"$  Regency work tables. Its actual dimensions are shorter than the table in length and width because the table legs are set in under the table top.