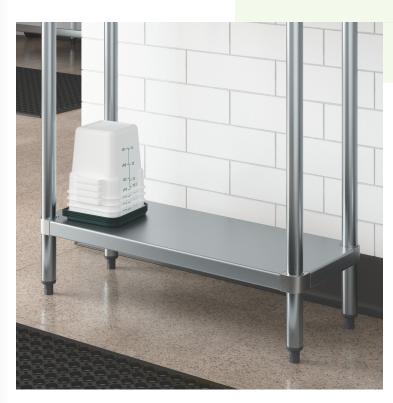

### **Notes & Details**

Enhance your commercial kitchen's storage capabilities with the Regency adjustable work table shelf. Crafted from durable 18-gauge galvanized steel, this adjustable shelf is built to last in busy kitchen environments. The adjustable design allows you to customize the shelf to meet your storage needs, maximizing space and organization. Its corrosion-resistant material ensures long-lasting use, even in high-moisture areas. Designed specifically for use with Regency 18" x 36" 18-gauge stainless steel work tables, this shelf seamlessly integrates into your existing setup, providing additional storage for utensils and small appliances.

Perfect for commercial settings such as restaurants, cafeterias, and catering facilities, this adjustable work table shelf is a versatile and practical storage solution. The simple installation process makes it easy to set up, allowing you to quickly expand your storage capabilities. Additionally, the galvanized steel material is easy to clean, helping you maintain a sanitary and organized kitchen environment. Upgrade your kitchen storage with this adjustable work table shelf and enjoy enhanced efficiency and convenience in your foodservice operation.

This undershelf is designed to fit select  $18" \times 36"$  Regency work tables. Its actual dimensions are shorter than the table in length and width because the table legs are set in under the table top.