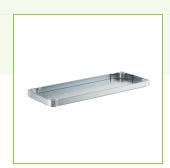

## **Features**

- Durable 18-gauge galvanized steel
- Adjustable design increases storage space
- Corrosion-resistant material
- Designed for use with Regency 18" x 36" 18-gauge stainless steel work tables
- Ideal for commercial settings

### **Notes & Details**

Enhance your commercial kitchen's storage capabilities with the Regency adjustable work table shelf. Crafted from durable 18-gauge galvanized steel, this adjustable shelf is built to last in busy kitchen environments. The adjustable design allows you to customize the shelf to meet your storage needs, maximizing space and organization. Its corrosion-resistant material ensures long-lasting use, even in high-moisture areas. Designed specifically for use with Regency 18" x 36" 18-gauge stainless steel work tables, this shelf seamlessly integrates into your existing setup, providing additional storage for utensils and small appliances.