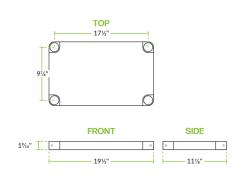

## **Technical Data**

| Length                | 19 1/2 Inches    |
|-----------------------|------------------|
| Width                 | 11 7/8 Inches    |
| Height                | 1 9/16 Inches    |
| Adjustable Height     | Adjustable       |
| Compatible Table Size | 18" x 24"        |
| Gauge                 | 18 Gauge         |
| Material              | Galvanized Steel |
| Туре                  | Undershelves     |

This undershelf is designed to fit select  $18" \times 24"$  Regency work tables. Its actual dimensions are shorter than the table in length and width because the table legs are set in under the table top.