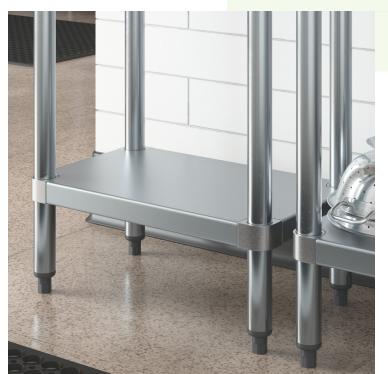

This undershelf is designed to fit select  $18" \times 24"$  Regency work tables. Its actual dimensions are shorter than the table in length and width because the table legs are set in under the table top.