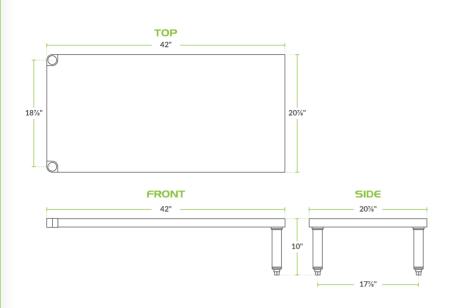

# **Technical Data**

| Length               | 42 Inches       |
|----------------------|-----------------|
| Width                | 20 7/8 Inches   |
| Height               | 10 Inches       |
| Features             | NSF Listed      |
| Gauge                | 18 Gauge        |
| Material             | Stainless Steel |
| Stainless Steel Type | Туре 304        |
| Туре                 | Undershelves    |

#### **Notes & Details**

Use this Regency 42" x 21" stainless steel dish table undershelf to easily add quick and convenient storage space below your dish tables. It's constructed of durable 18 gauge type 304 stainless steel, and it features 10" high legs on one side. This undershelf is designed to fit 4' dish tables.