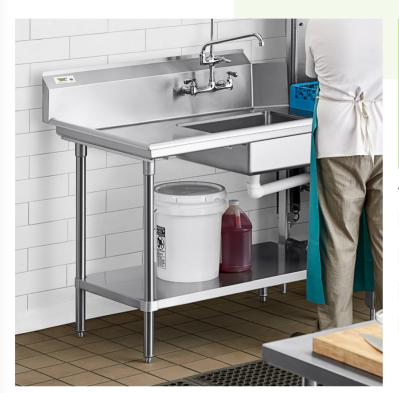

#### **Notes & Details**

Use this Regency 42" x 21" stainless steel dish table undershelf to easily add quick and convenient storage space below your dish tables. It's constructed of durable 18 gauge type 304 stainless steel, and it features 10" high legs on one side. This undershelf is designed to fit 4' dish tables.