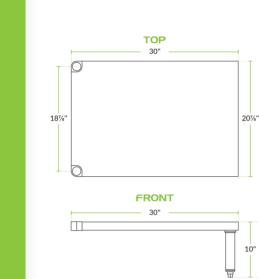

# **Technical Data**

| Length               | 30 Inches       |
|----------------------|-----------------|
| Width                | 20 7/8 Inches   |
| Height               | 10 Inches       |
| Features             | NSF Listed      |
| Gauge                | 18 Gauge        |
| Material             | Stainless Steel |
| Stainless Steel Type | Туре 304        |
| Туре                 | Undershelves    |

**Plan View** 

SIDE

20%"

17%"

WARNING: This product can expose you to chemicals including lead, which are known to the State of California to cause cancer, birth defects, or other reproductive harm. For more information, go to <a href="http://www.p65warnings.ca.gov">www.p65warnings.ca.gov</a>.