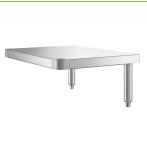

#### **Features**

- Adds quick and convenient storage space below your dish tables
- Constructed of durable 18 gauge type 304 stainless steel
- Designed to fit 2' dish tables •

#### Notes & Details

Use this Regency 18" x 21" stainless steel dish table undershelf to easily add quick and convenient storage space below your dish tables. It's constructed of durable 18 gauge type 304 stainless steel, and it features 10" high legs on one side. This undershelf is designed to fit 2' dish tables.