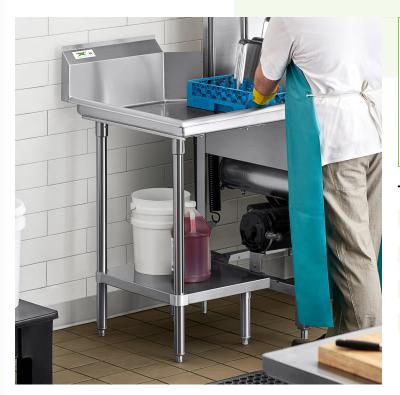

#### Notes & Details

Use this Regency 18" x 21" stainless steel dish table undershelf to easily add quick and convenient storage space below your dish tables. It's constructed of durable 18 gauge type 304 stainless steel, and it features 10" high legs on one side. This undershelf is designed to fit 2' dish tables.