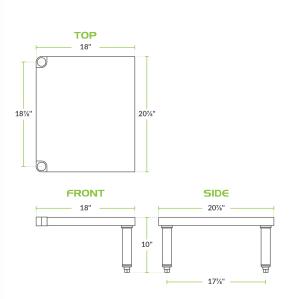

# **Technical Data**

| Length               | 18 Inches       |
|----------------------|-----------------|
| Width                | 20 7/8 Inches   |
| Height               | 10 Inches       |
| Features             | NSF Listed      |
| Gauge                | 18 Gauge        |
| Material             | Stainless Steel |
| Stainless Steel Type | Туре 304        |
| Туре                 | Undershelves    |