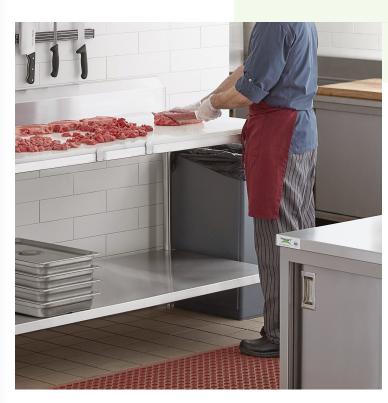

#### **Notes & Details**

This Regency 30" x 72" 14-gauge 304 stainless steel poly top table with undershelf and 6" backsplash provides additional work space in your busy butcher shop, deli, or kitchen. Great for prepping vegetables or making sandwiches, it's constructed from 14-gauge, 304 series stainless steel which offers greater durability and corrosion resistance than type 430 stainless steel. It has a smooth, easy-to-clean surface which makes this work table an ideal addition to your establishment.

Easy to clean and durable, this work table includes an undershelf so you can keep supplies and utensils close at hand while you work. The 30" x 72" size is great for a variety of tasks as your staff works efficiently to prepare signature menu items. The 3/4" thick poly top is also a cutting board surface, making it ideal for slicing, dicing, and chopping without dulling your knives. This table also features a 6" backsplash to provide added protection to posterior walls.