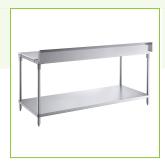

## **Features**

- Heavy-duty type 304 stainless steel frame with 14-gauge construction
- 6" backsplash to protect posterior wall
- Stainless steel undershelf
- 3/4" thick removable poly top replacements offered in the "accessories" section of this page
- Combines unbeatable strength and long-lasting durability