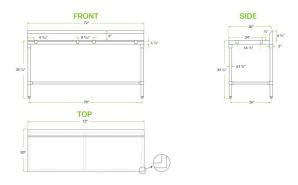

# **Technical Data**

| Length            | 72 Inches                     |
|-------------------|-------------------------------|
| Width             | 30 Inches                     |
| Height            | 34 Inches                     |
| Backsplash Height | 6 Inches                      |
| Backsplash        | With Backsplash               |
| Features          | NSF Listed<br>With Undershelf |
| Size              | 30" x 72"                     |
| Table Style       | Undershelf                    |
| Tabletop Material | Poly Top                      |

## **Plan View**