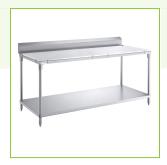

| Project: | Date: | Approval: | Qty: | Item#: | 600TPB3072S |
|----------|-------|-----------|------|--------|-------------|
|          |       |           |      |        |             |

Regency 30" x 72" 14-Gauge 304 Stainless Steel Poly Top Table with 3/4" Thick Poly Top, Undershelf, and 6" Backsplash

## **Features**

- Heavy-duty type 304 stainless steel frame with 14-gauge construction
- 6" backsplash to protect posterior wall
- Stainless steel undershelf
- 3/4" thick removable poly top replacements offered in the "accessories" section of this page
- Combines unbeatable strength and long-lasting durability