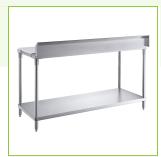

## **Features**

- Heavy-duty type 304 stainless steel frame with 14-gauge construction
- 6" backsplash to protect posterior wall
- Stainless steel undershelf
- 3/4" thick removable poly top replacements offered in the "accessories" section of this page
- Combines unbeatable strength and long-lasting durability

#### **Notes & Details**

This Regency 24" x 60" 14-gauge 304 stainless steel poly top table with undershelf and 6" backsplash provides additional work space in your busy butcher shop, deli, or kitchen. Great for prepping vegetables or making sandwiches, it's constructed from 14-gauge, 304 series stainless steel which offers greater durability and corrosion resistance than type 430 stainless steel. It has a smooth, easy-to-clean surface which makes this work table an ideal addition to your establishment.

Easy to clean and durable, this work table includes an undershelf so you can keep supplies and utensils close at hand while you work. The 24" x 60" size is great for a variety of tasks as your staff works efficiently to prepare signature menu items. The 3/4" thick poly top is also a cutting board surface, making it ideal for slicing, dicing, and chopping without dulling your knives. This table also features a 6" backsplash to provide added protection to posterior walls.