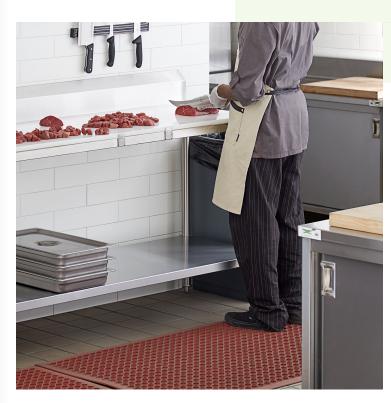

#### **Notes & Details**

This Regency 24" x 60" 14-gauge 304 stainless steel poly top table with undershelf and 6" backsplash provides additional work space in your busy butcher shop, deli, or kitchen. Great for prepping vegetables or making sandwiches, it's constructed from 14-gauge, 304 series stainless steel which offers greater durability and corrosion resistance than type 430 stainless steel. It has a smooth, easy-to-clean surface which makes this work table an ideal addition to your establishment.

Easy to clean and durable, this work table includes an undershelf so you can keep supplies and utensils close at hand while you work. The 24" x 60" size is great for a variety of tasks as your staff works efficiently to prepare signature menu items. The 3/4" thick poly top is also a cutting board surface, making it ideal for slicing, dicing, and chopping without dulling your knives. This table also features a 6" backsplash to provide added protection to posterior walls.