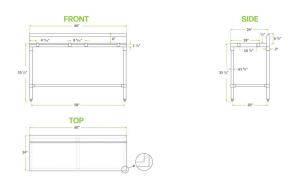

# **Technical Data**

| Length            | 60 Inches                     |
|-------------------|-------------------------------|
| Width             | 24 Inches                     |
| Height            | 34 Inches                     |
| Backsplash Height | 6 Inches                      |
| Backsplash        | With Backsplash               |
| Features          | NSF Listed<br>With Undershelf |
| Size              | 24" x 60"                     |
| Table Style       | Undershelf                    |
| Tabletop Material | Poly Top                      |

## **Plan View**