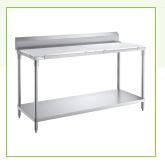

| Project: Date: Approval: Qty: Item#: <u>600T</u> | TPB2460S |
|--------------------------------------------------|----------|
|--------------------------------------------------|----------|

Regency 24" x 60" 14-Gauge 304 Stainless Steel Poly Top Table with 3/4" Thick Poly Top, Undershelf, and 6" Backsplash

## **Features**

- Heavy-duty type 304 stainless steel frame with 14-gauge construction
- 6" backsplash to protect posterior wall
- Stainless steel undershelf
- 3/4" thick removable poly top replacements offered in the "accessories" section of this page
- Combines unbeatable strength and long-lasting durability

#### **Notes & Details**

This Regency 24" x 60" 14-gauge 304 stainless steel poly top table with undershelf and 6" backsplash provides additional work space in your busy butcher shop, deli, or kitchen. Great for prepping vegetables or making sandwiches, it's constructed from 14-gauge, 304 series stainless steel which offers greater durability and corrosion resistance than type 430 stainless steel. It has a smooth, easy-to-clean surface which makes this work table an ideal addition to your establishment.

Easy to clean and durable, this work table includes an undershelf so you can keep supplies and utensils close at hand while you work. The 24" x 60" size is great for a variety of tasks as your staff works efficiently to prepare signature menu items. The 3/4" thick poly top is also a cutting board surface, making it ideal for slicing, dicing, and chopping without dulling your knives. This table also features a 6" backsplash to provide added protection to posterior walls.