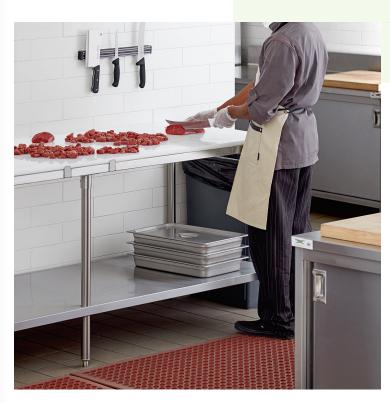

#### **Notes & Details**

This Regency 30" x 96" 14-gauge 304 stainless steel poly top table with undershelf provides additional work space in your busy butcher shop, deli, or kitchen. Great for prepping vegetables or making sandwiches, it's constructed from 14-gauge, 304 series stainless steel which offers greater durability and corrosion resistance than type 430 stainless steel. It has a smooth, easy-to-clean surface which makes this work table an ideal addition to your establishment.

Easy to clean and durable, this work table includes an undershelf so you can keep supplies and utensils close at hand while you work. The 30" x 96" size is great for a variety of tasks as your staff works efficiently to prepare signature menu items. The 3/4" thick poly top is also a cutting board surface, making it ideal for slicing, dicing, and chopping without dulling your knives.