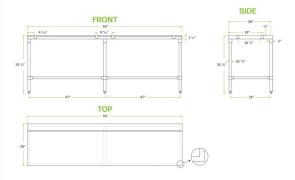

## **Technical Data**

| Length            | 96 Inches                     |
|-------------------|-------------------------------|
| Width             | 30 Inches                     |
| Height            | 34 Inches                     |
| Backsplash        | Without Backsplash            |
| Features          | NSF Listed<br>With Undershelf |
| Size              | 30" x 96"                     |
| Table Style       | Undershelf                    |
| Tabletop Material | Poly Top                      |