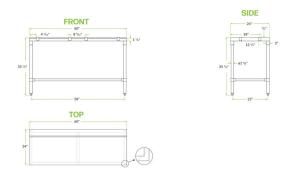

## **Technical Data**

| Length            | 60 Inches                     |
|-------------------|-------------------------------|
| Width             | 30 Inches                     |
| Height            | 34 Inches                     |
| Backsplash        | Without Backsplash            |
| Features          | NSF Listed<br>With Undershelf |
| Size              | 30" x 60"                     |
| Table Style       | Undershelf                    |
| Tabletop Material | Poly Top                      |

### **Plan View**