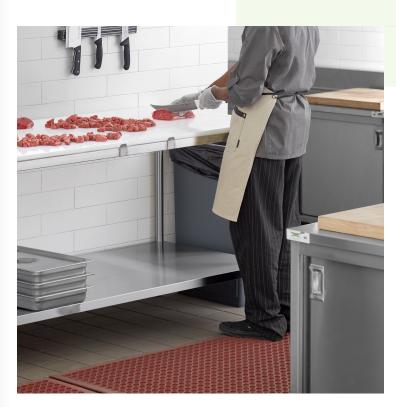

#### **Notes & Details**

This Regency 30" x 60" 14-gauge 304 stainless steel poly top table with undershelf provides additional work space in your busy butcher shop, deli, or kitchen. Great for prepping vegetables or making sandwiches, it's constructed from 14-gauge, 304 series stainless steel which offers greater durability and corrosion resistance than type 430 stainless steel. It has a smooth, easy-to-clean surface which makes this work table an ideal addition to your establishment.

Easy to clean and durable, this work table includes an undershelf so you can keep supplies and utensils close at hand while you work. The 30" x 60" size is great for a variety of tasks as your staff works efficiently to prepare signature menu items. The 3/4" thick poly top is also a cutting board surface, making it ideal for slicing, dicing, and chopping without dulling your knives. It comes in 2 pieces to meet NSF certification requirements.