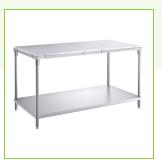

# Regency 30" x 60" 14-Gauge 304 Stainless Steel Poly Top Table with 3/4" Thick Poly Top and Undershelf

#600TP3060S

## **Features**

- Heavy-duty type 304 stainless steel frame
- 14-gauge construction for added durability
- Stainless steel undershelf
- 3/4" thick removable poly top replacements offered in the "accessories" section of this page
- Combines unbeatable strength and long-lasting durability