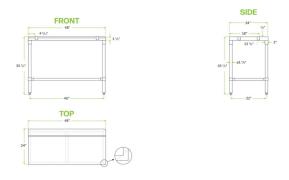

## **Technical Data**

| Length            | 48 Inches                     |
|-------------------|-------------------------------|
| Width             | 24 Inches                     |
| Height            | 34 Inches                     |
| Backsplash        | Without Backsplash            |
| Features          | NSF Listed<br>With Undershelf |
| Size              | 24" x 48"                     |
| Table Style       | Undershelf                    |
| Tabletop Material | Poly Top                      |

## **Plan View**