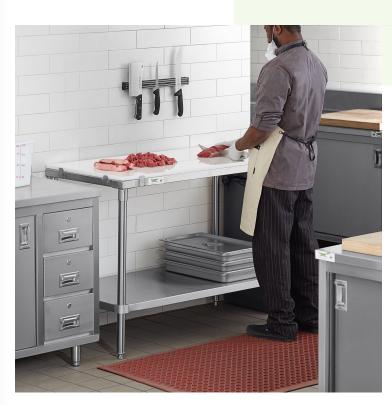

#### **Notes & Details**

This Regency 24" x 48" 14-gauge 304 stainless steel poly top table with undershelf provides additional work space in your busy butcher shop, deli, or kitchen. Great for prepping vegetables or making sandwiches, it's constructed from 14-gauge, 304 series stainless steel which offers greater durability and corrosion resistance than type 430 stainless steel. It has a smooth, easy-to-clean surface which makes this work table an ideal addition to your establishment.

Easy to clean and durable, this work table includes an undershelf so you can keep supplies and utensils close at hand while you work. The 24" x 48" size is great for a variety of tasks as your staff works efficiently to prepare signature menu items. The 3/4" thick poly top is also a cutting board surface, making it ideal for slicing, dicing, and chopping without dulling your knives.