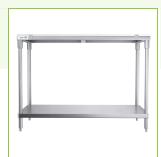

# Regency 24" x 48" 14-Gauge 304 Stainless Steel Poly Top Table with 3/4" Thick Poly Top and Undershelf

#600TP2448S

## **Features**

- Heavy-duty type 304 stainless steel frame
- 14-gauge construction for added durability
- Stainless steel undershelf
- 3/4" thick removable poly top
- Combines unbeatable strength and long-lasting durability

#### **Notes & Details**

This Regency 24" x 48" 14-gauge 304 stainless steel poly top table with undershelf provides additional work space in your busy butcher shop, deli, or kitchen. Great for prepping vegetables or making sandwiches, it's constructed from 14-gauge, 304 series stainless steel which offers greater durability and corrosion resistance than type 430 stainless steel. It has a smooth, easy-to-clean surface which makes this work table an ideal addition to your establishment.