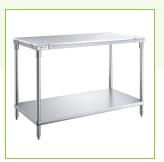

# Regency 24" x 48" 14-Gauge 304 Stainless Steel Poly Top Table with 3/4" Thick Poly Top and Undershelf

#600TP2448S

## **Features**

- Heavy-duty type 304 stainless steel frame
- 14-gauge construction for added durability
- Stainless steel undershelf
- 3/4" thick removable poly top
- Combines unbeatable strength and long-lasting durability

#### **Notes & Details**

This Regency 24" x 48" 14-gauge 304 stainless steel poly top table with undershelf provides additional work space in your busy butcher shop, deli, or kitchen. Great for prepping vegetables or making sandwiches, it's constructed from 14-gauge, 304 series stainless steel which offers greater durability and corrosion resistance than type 430 stainless steel. It has a smooth, easy-to-clean surface which makes this work table an ideal addition to your establishment.