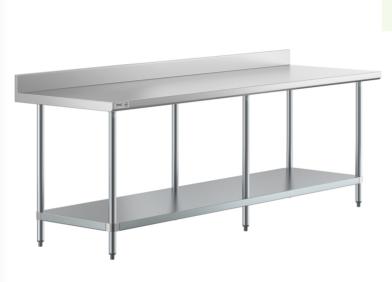

# Regency 30" x 96" 18-Gauge 304 Stainless Steel Commercial Work Table with 4" Backsplash and Galvanized Undershelf

Qty:

#600TB3096G

## **Notes & Details**

This Regency stainless steel commercial 30" x 96" work table is designed to provide additional space for preparation or other tasks in your commercial kitchen, bar, or restaurant. Its 18-gauge type 304 stainless steel top can support up to 680 lb. of evenly distributed weight, providing superior corrosion resistance and durability, while the work table's adjustable undershelf is constructed from 18-gauge galvanized steel and can hold up to 480 lb.

A 4" high backsplash is included to help protect walls and contain items on the work top. The six legs of this work table are 1 5/8" in diameter and are also made of galvanized steel, with plastic feet that are adjustable up to 1".