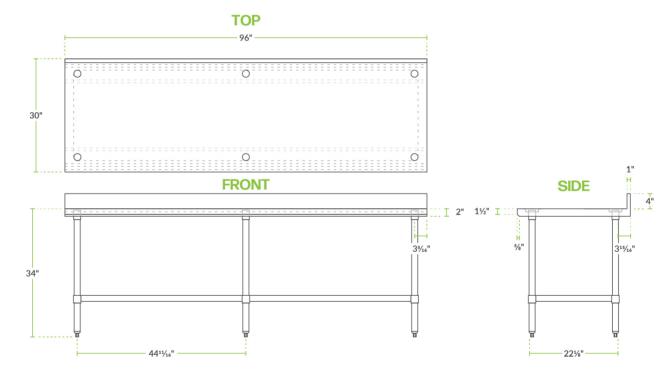

## **Technical Data**

| Length              | 96 Inches                                            |
|---------------------|------------------------------------------------------|
| Width               | 30 Inches                                            |
| Height              | 38 Inches                                            |
| Backsplash Height   | 4 Inches                                             |
| Work Surface Height | 34 Inches                                            |
| Backsplash          | With Backsplash                                      |
| Base Style          | Undershelf                                           |
| Features            | Customizable Height<br>NSF Listed<br>With Undershelf |

## **Technical Data**

| Gauge                   | 18 Gauge         |
|-------------------------|------------------|
| Leg Construction        | Galvanized Steel |
| Number of Legs          | 6 Legs           |
| Size                    | 30" x 96"        |
| Stainless Steel Type    | Туре 304         |
| Table Style             | Undershelf       |
| Tabletop Material       | Stainless Steel  |
| Top Capacity            | 680 lb.          |
| Undershelf Capacity     | 480 lb.          |
| Undershelf Construction | Galvanized Steel |
| Usage                   | Light Duty       |

## **Notes & Details**

This Regency stainless steel commercial 30" x 96" work table is designed to provide additional space for preparation or other tasks in your commercial kitchen, bar, or restaurant. Its 18-gauge type 304 stainless steel top can support up to 680 lb. of evenly distributed weight, providing superior corrosion resistance and durability, while the work table's adjustable undershelf is constructed from 18-gauge galvanized steel and can hold up to 480 lb.

A 4" high backsplash is included to help protect walls and contain items on the work top. The six legs of this work table are 1 5/8" in diameter and are also made of galvanized steel, with plastic feet that are adjustable up to 1".