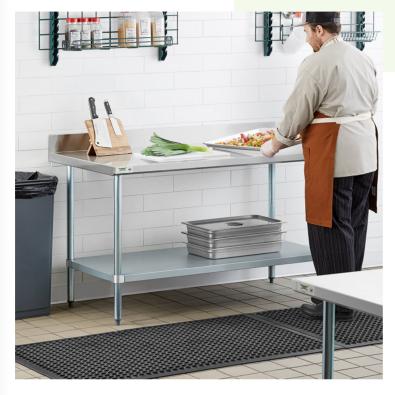

## **Notes & Details**

This Regency stainless steel commercial 30" x 72" work table is designed to provide additional space for preparation or other tasks in your commercial kitchen, bar, or restaurant. Its 18-gauge type 304 stainless steel top can support up to 540 lb. of evenly distributed weight, providing superior corrosion resistance and durability, while the work table's adjustable undershelf is constructed from 18-gauge galvanized steel and can hold up to 410 lb.

A 4" high backsplash is included to help protect walls and contain items on the work top. The legs of this work table are 15/8" in diameter and are also made of galvanized steel, with plastic feet that are adjustable up to 1".