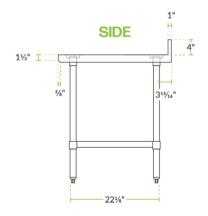

A 4" high backsplash is included to help protect walls and contain items on the work top. The legs of this work table are 15/8" in diameter and are also made of galvanized steel, with plastic feet that are adjustable up to 1".