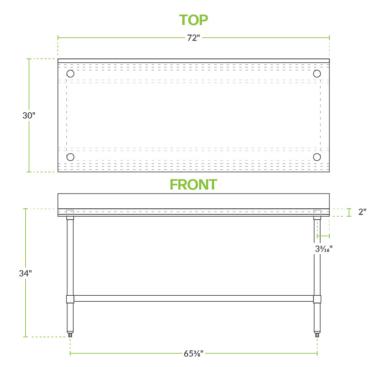

## **Technical Data**

| Length              | 72 Inches                                            |
|---------------------|------------------------------------------------------|
| Width               | 30 Inches                                            |
| Height              | 38 Inches                                            |
| Backsplash Height   | 4 Inches                                             |
| Work Surface Height | 34 Inches                                            |
| Backsplash          | With Backsplash                                      |
| Base Style          | Undershelf                                           |
| Features            | Customizable Height<br>NSF Listed<br>With Undershelf |

## **Technical Data**

| Gauge                   | 18 Gauge         |
|-------------------------|------------------|
| Leg Construction        | Galvanized Steel |
| Number of Legs          | 4 Legs           |
| Size                    | 30" × 72"        |
| Stainless Steel Type    | Туре 304         |
| Table Style             | Undershelf       |
| Tabletop Material       | Stainless Steel  |
| Top Capacity            | 540 lb.          |
| Undershelf Capacity     | 410 lb.          |
| Undershelf Construction | Galvanized Steel |
| Usage                   | Light Duty       |

A 4" high backsplash is included to help protect walls and contain items on the work top. The legs of this work table are 15/8" in diameter and are also made of galvanized steel, with plastic feet that are adjustable up to 1".